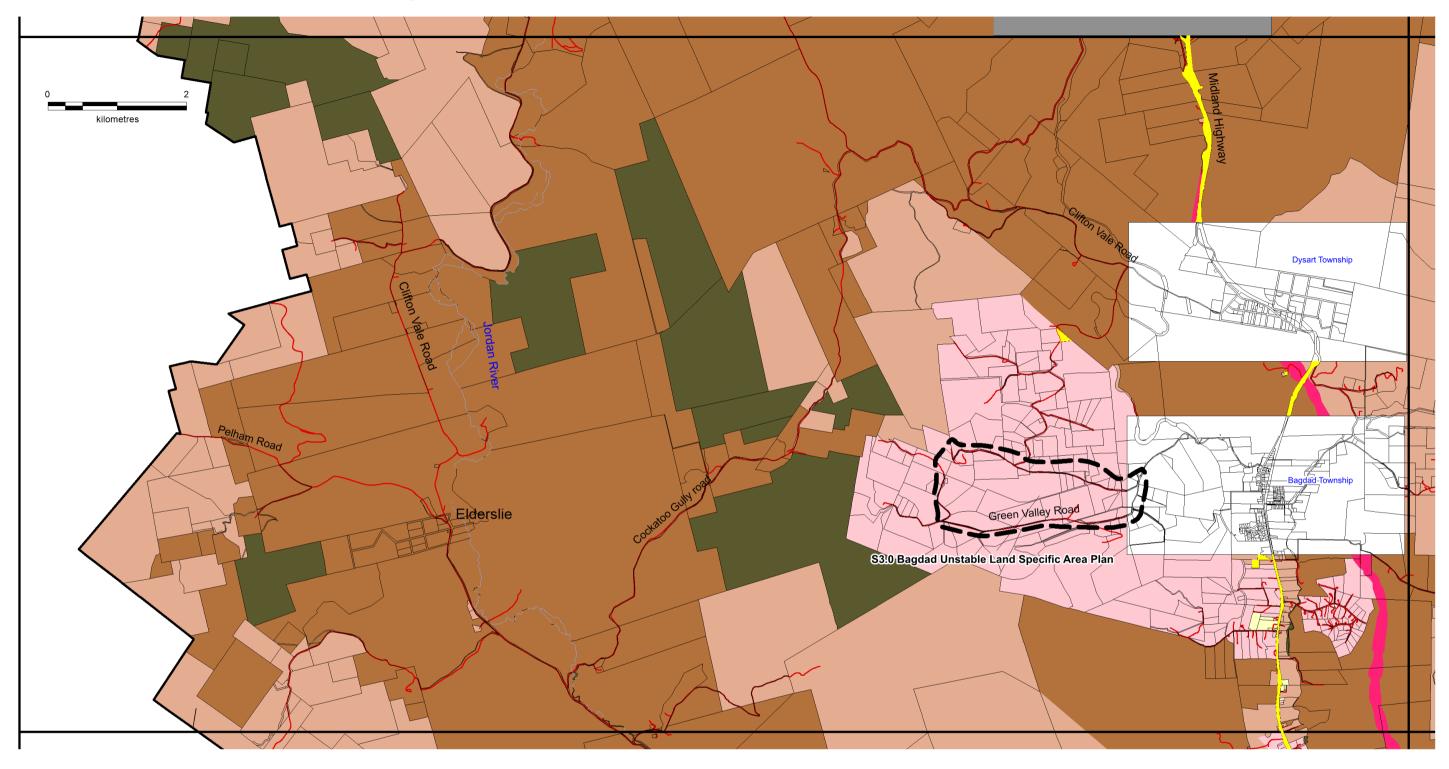

Map 3

Coordinate System: GDA 94 MGA Zone 55

Base topographic data from the LIST Copyright State of Tasmania

Tasmanian Planning Scheme - Southern Midlands Local Provisions Schedule - Overlays Map 1
Landslip Hazard Code & Attenuation Code