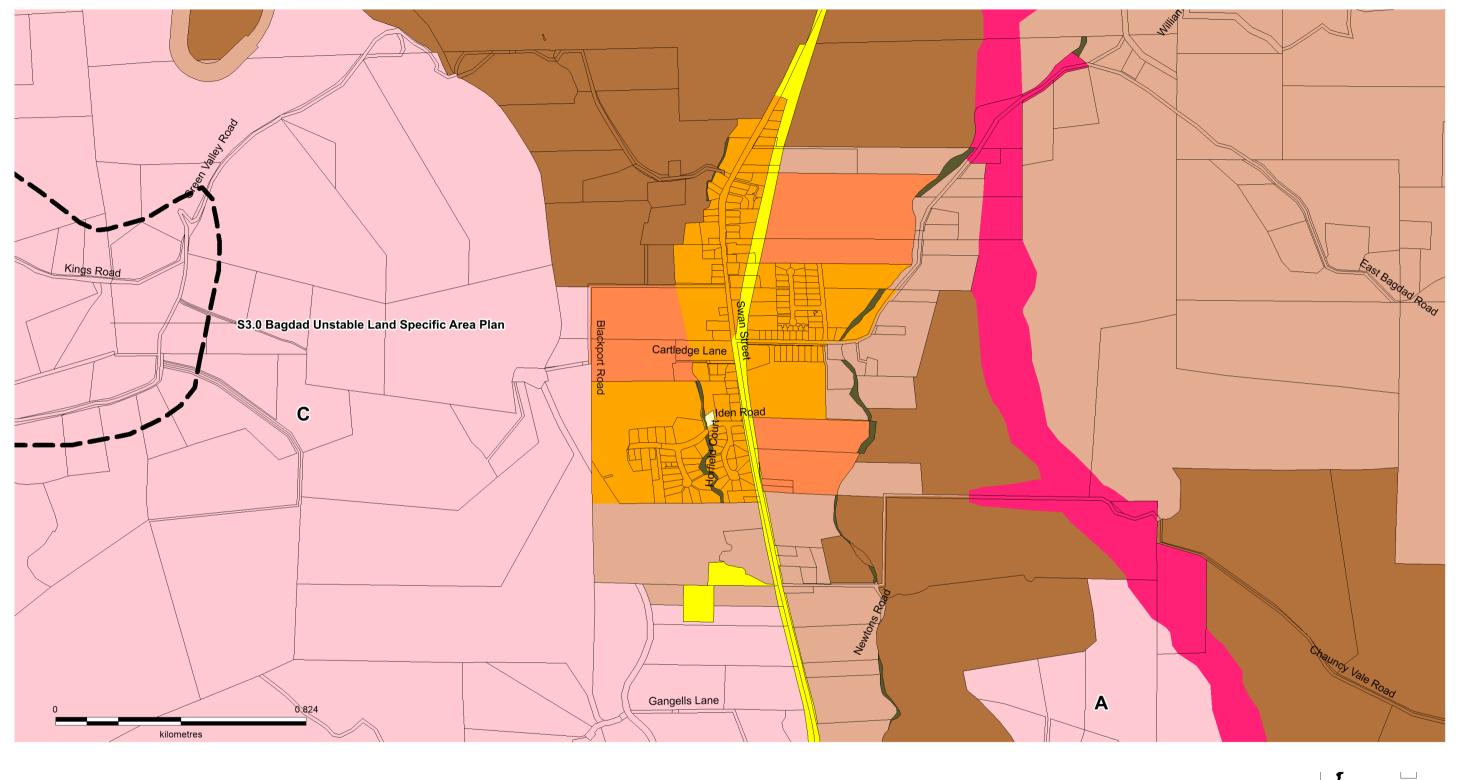

Draft Southern Midlands Local Provisions Schedule Maps 28th November 2018 V1.0 (The Maps and Overlays)





























# Kempton 4a

Coordinate System: GDA 94 MGA Zone 55

Base topographic data from the LIST
Copyright State of Tasmania

































# Tunbridge 2a

Coordinate System: GDA 94 MGA Zone 55

Base topographic data from the LIST
Copyright State of Tasmania









Coordinate System: GDA 94 MGA Zone 55

Base topographic data from the LIST
Copyright State of Tasmania











Map 3

Coordinate System: GDA 94 MGA Zone 55

Base topographic data from the LIST Copyright State of Tasmania

















































Tasmanian Planning Scheme - Southern Midlands Local Provisions Schedule - Overlays Map 1
Landslip Hazard Code & Attenuation Code



#### Tasmanian Planning Scheme - Southern Midlands Local Provisions Schedule - Overlay Ma