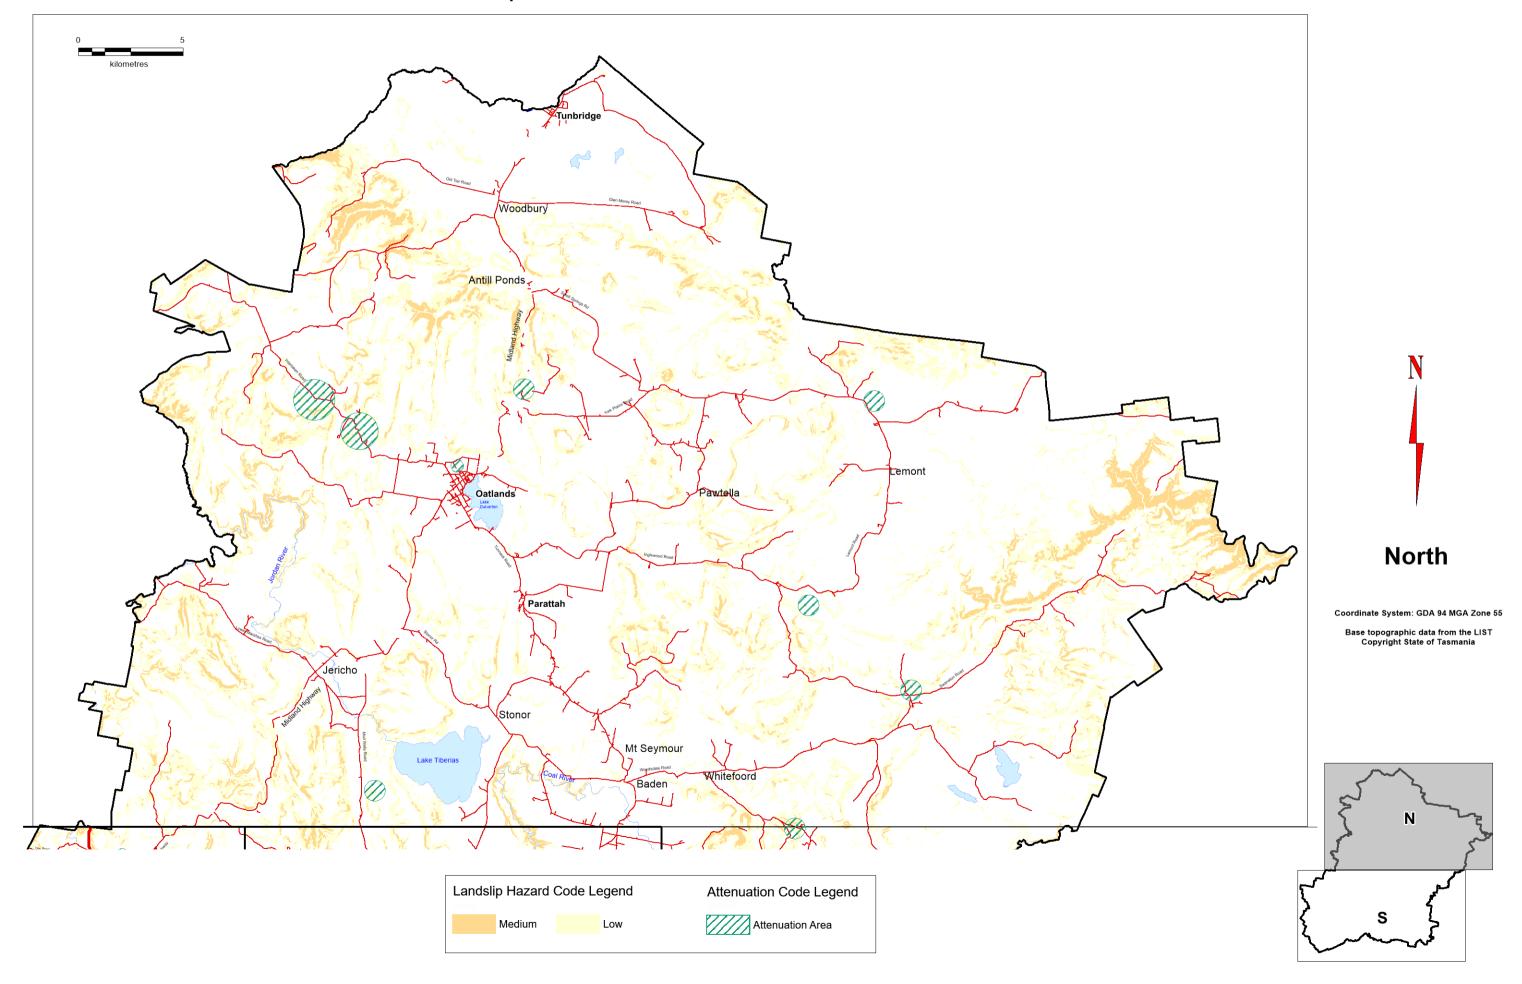

Map 3

Coordinate System: GDA 94 MGA Zone 55

Base topographic data from the LIST Copyright State of Tasmania

Tasmanian Planning Scheme - Southern Midlands Local Provisions Schedule - Overlays Map 1
Landslip Hazard Code & Attenuation Code

#### Tasmanian Planning Scheme - Southern Midlands Local Provisions Schedule - Overlay Map 1 Landslip Hazard Code & Attenuation Code

Waterway & Coastal Protection Area (part Natural Assets Code); Scenic Protection Code