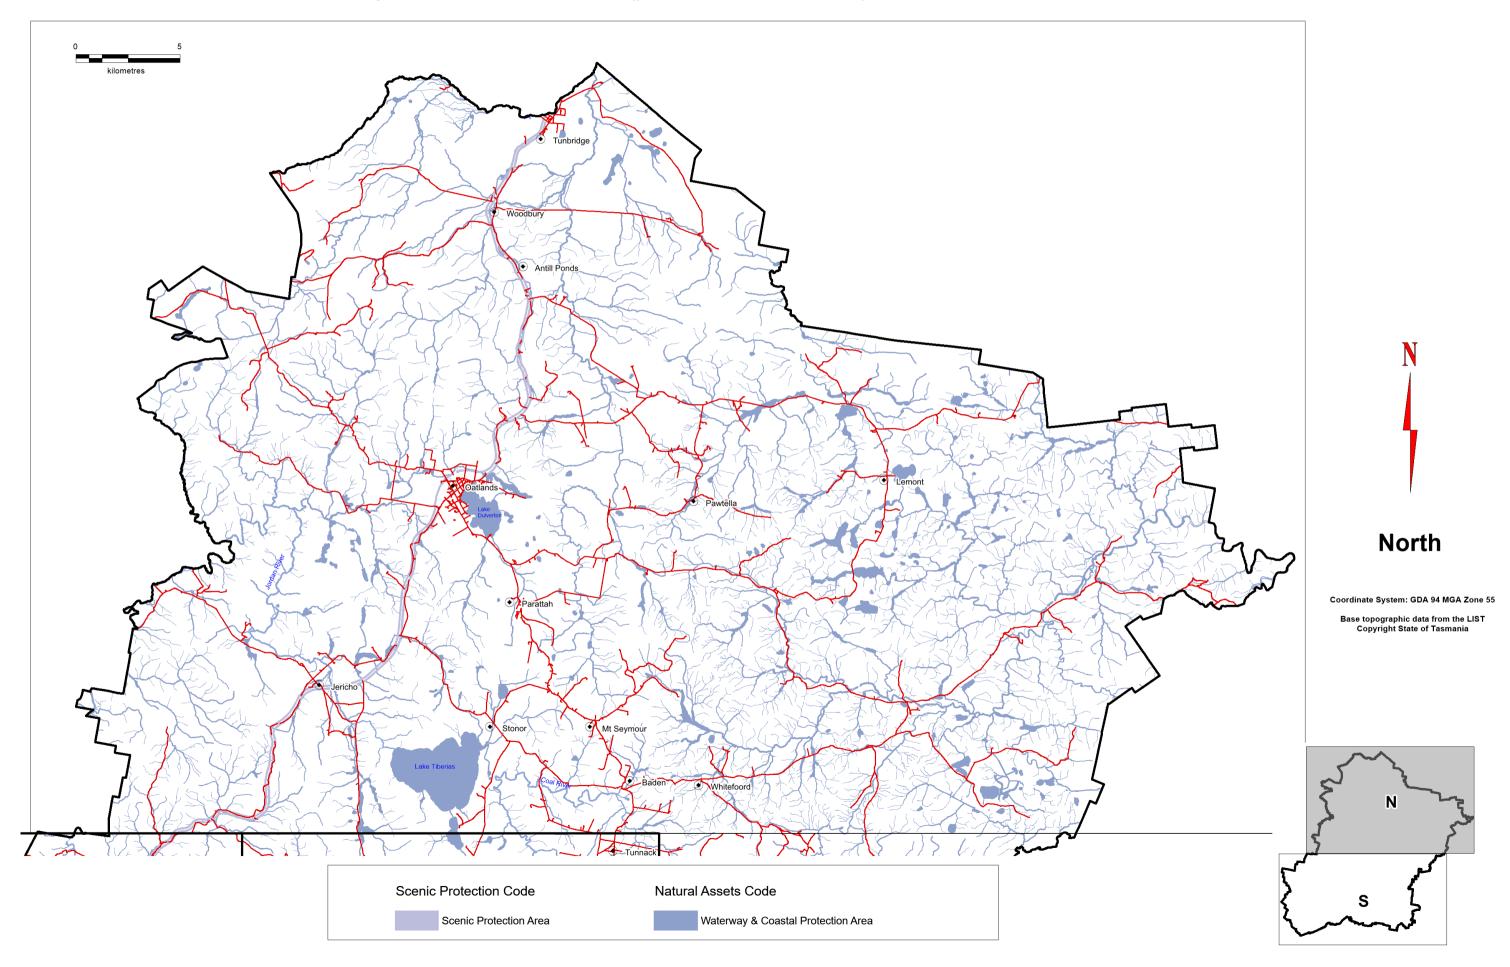

#### Tasmanian Planning Scheme - Southern Midlands Local Provisions Schedule - Overlay Map 1 Landslip Hazard Code & Attenuation Code

Waterway & Coastal Protection Area (part Natural Assets Code); Scenic Protection Code

Waterway & Coastal Protection Area (part Natural Assets Code); Scenic Protection Code

Priority Vegetation Area (Part Natural Assets Code)

Priority Vegetation Area (part Natural Assets Code)

Priority Vegetation Area (Part Natural Assets Code)