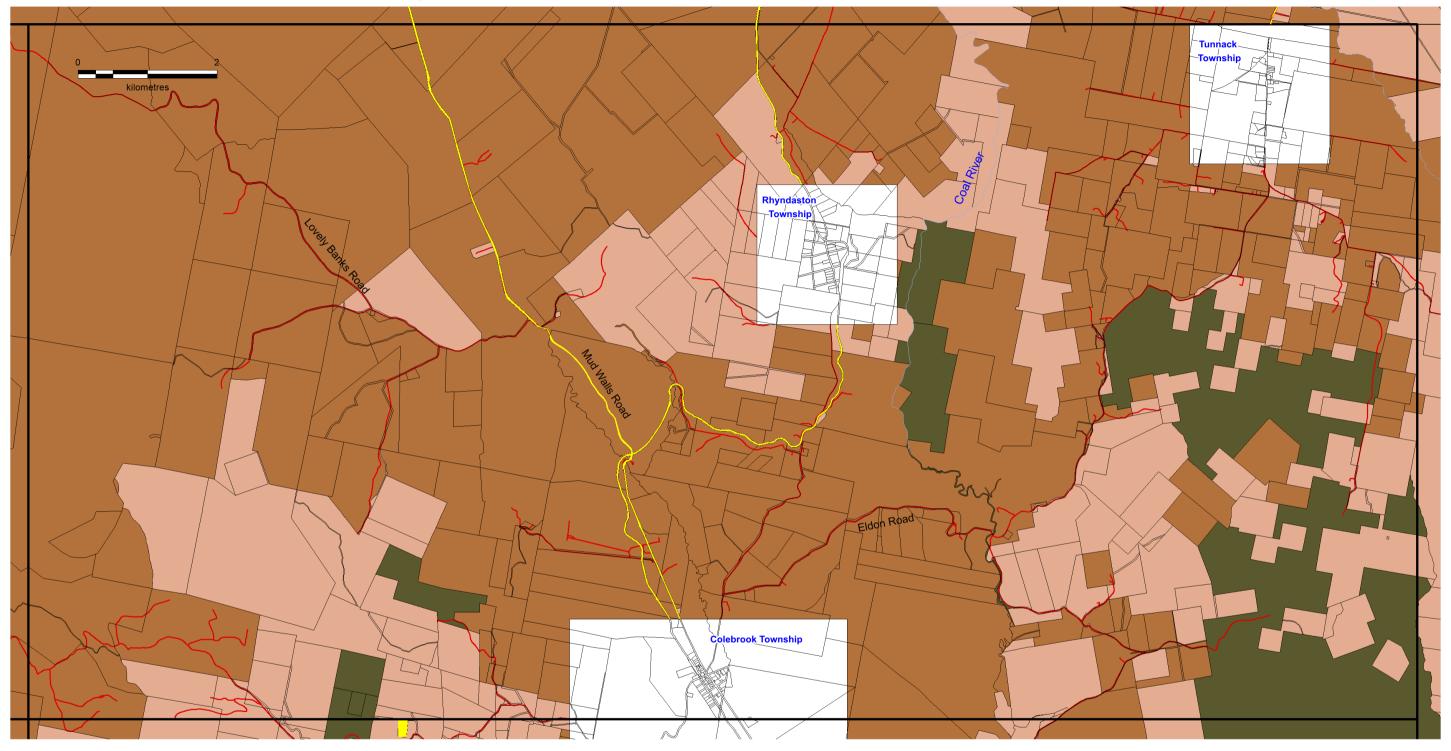

# Kempton 4a

Coordinate System: GDA 94 MGA Zone 55

Base topographic data from the LIST
Copyright State of Tasmania