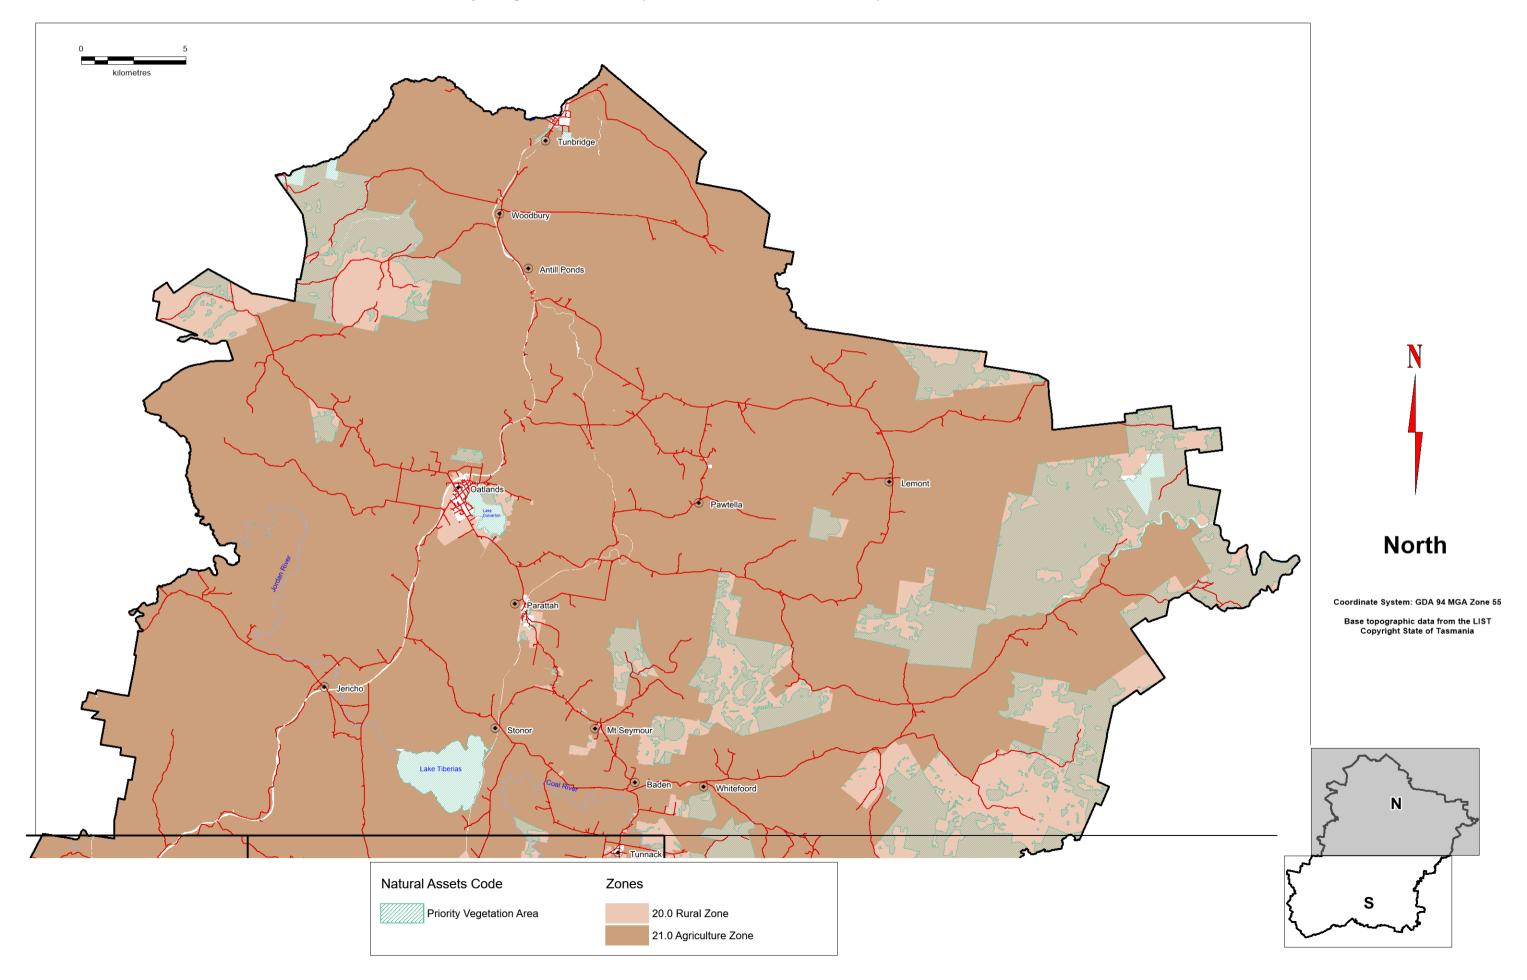

Waterway & Coastal Protection Area (part Natural Assets Code); Scenic Protection Code

Priority Vegetation Area (Part Natural Assets Code)

Priority Vegetation Area (part Natural Assets Code)

Priority Vegetation Area (Part Natural Assets Code)

Priority Vegetation Area (part Natural Assets Code)

Flood Prone Hazard Areas Code; Specific Area Plans; SOUs; Local Heritage Places (incl archaeology); Electricity Transmission Infrastructure Protection Code