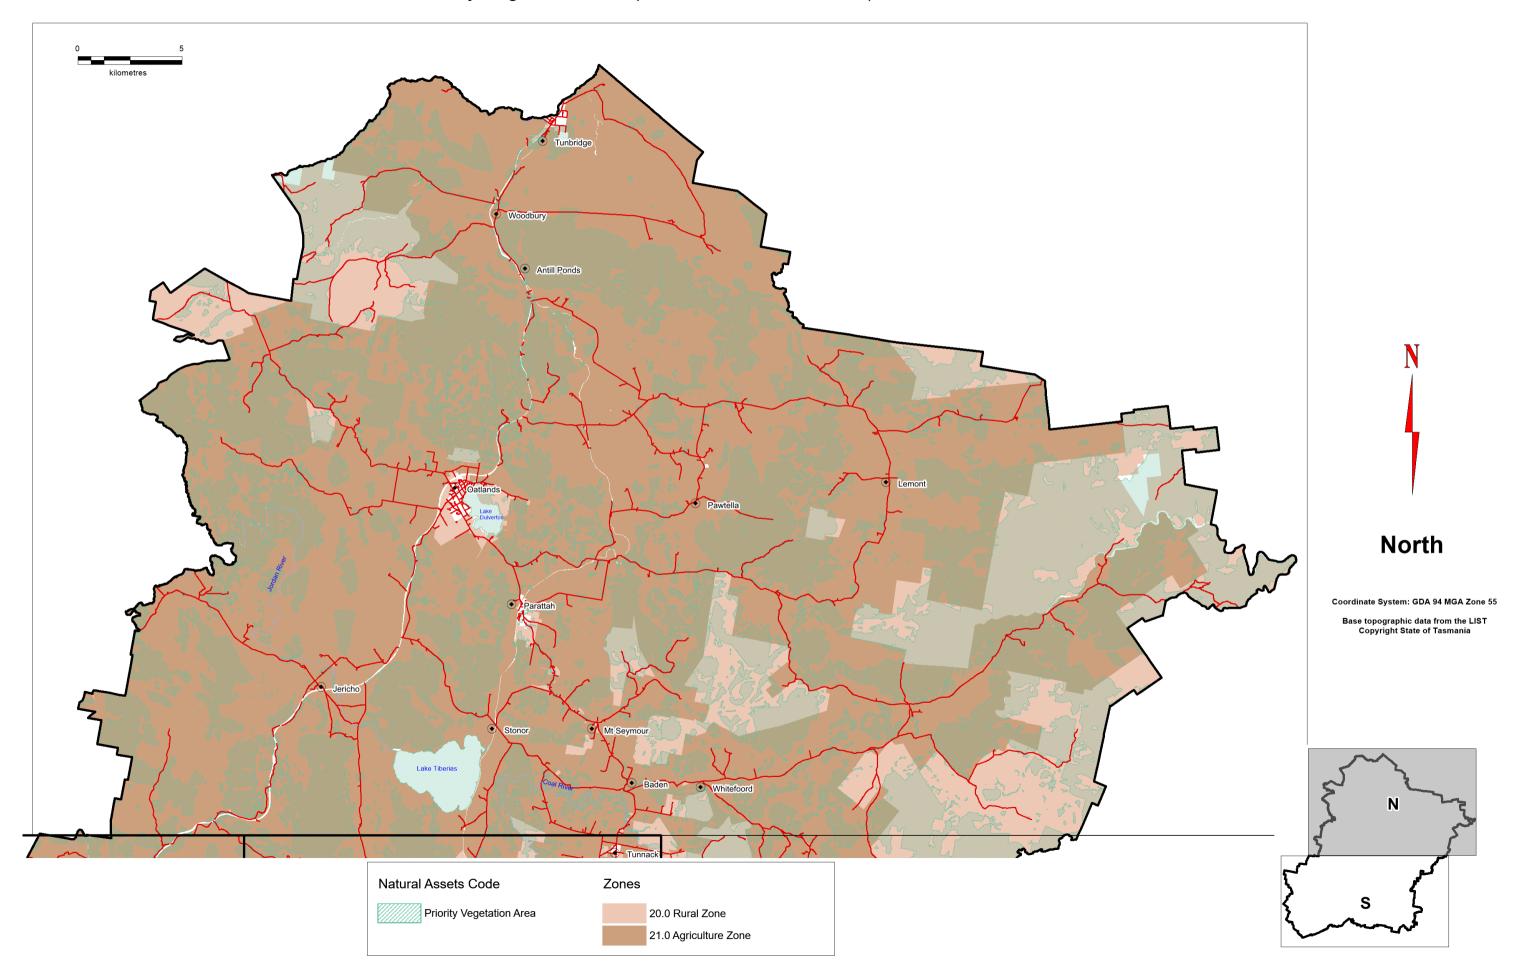

Waterway & Coastal Protection Area (part Natural Assets Code); Scenic Protection Code

Priority Vegetation Area (Part Natural Assets Code)

Priority Vegetation Area (part Natural Assets Code)

Priority Vegetation Area (Part Natural Assets Code)

Priority Vegetation Area (part Natural Assets Code)

Flood Prone Hazard Areas Code; Specific Area Plans; SOUs; Local Heritage Places (incl archaeology); Electricity Transmission Infrastructure Protection Code