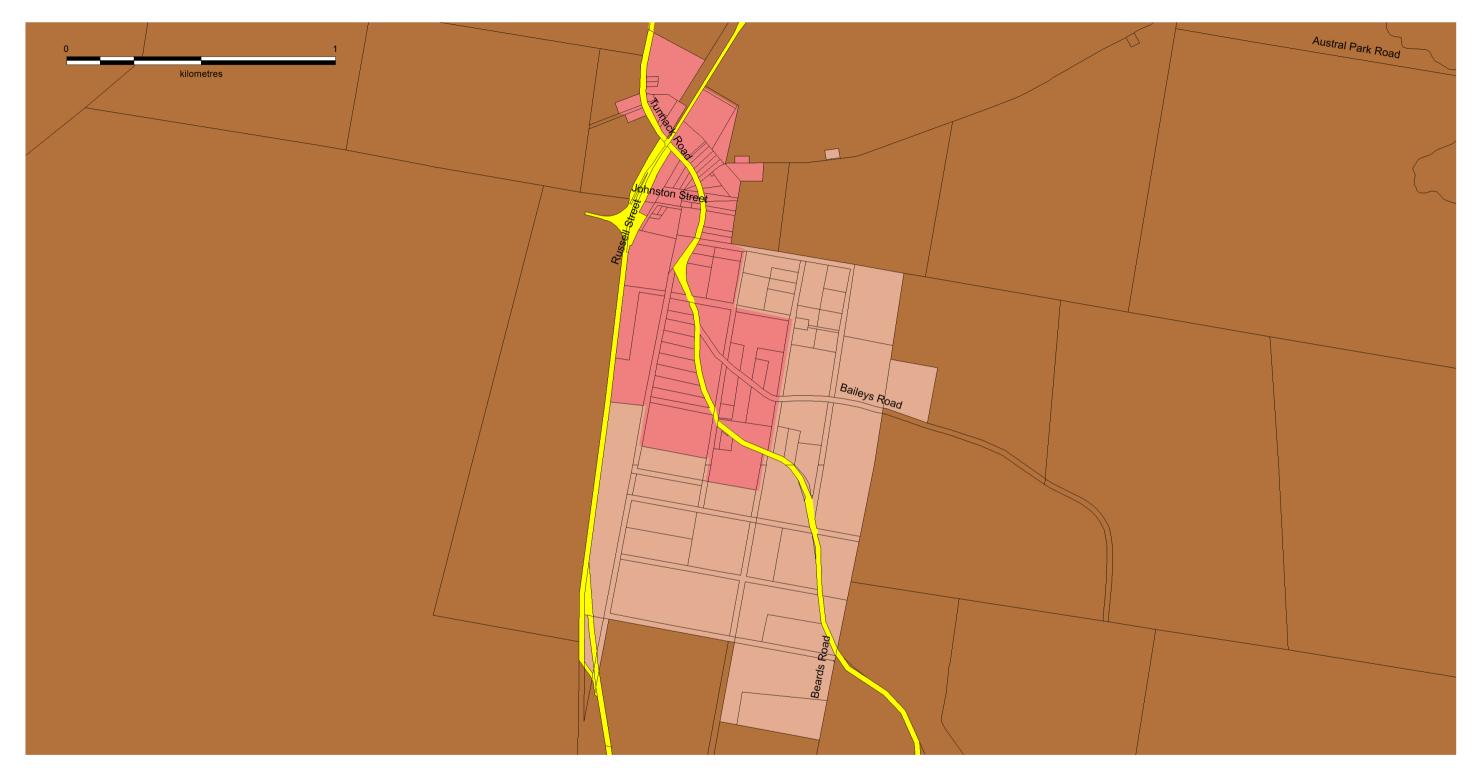

Draft Southern Midlands Local Provisions Schedule Maps 28th November 2018 V1.0 (The Maps and Overlays)





























# Kempton 4a

Coordinate System: GDA 94 MGA Zone 55

Base topographic data from the LIST
Copyright State of Tasmania

































# Tunbridge 2a

Coordinate System: GDA 94 MGA Zone 55

Base topographic data from the LIST
Copyright State of Tasmania









Coordinate System: GDA 94 MGA Zone 55

Base topographic data from the LIST
Copyright State of Tasmania











Map 3

Coordinate System: GDA 94 MGA Zone 55

Base topographic data from the LIST Copyright State of Tasmania

















































Tasmanian Planning Scheme - Southern Midlands Local Provisions Schedule - Overlays Map 1
Landslip Hazard Code & Attenuation Code



#### Tasmanian Planning Scheme - Southern Midlands Local Provisions Schedule - Overlay Map 1 Landslip Hazard Code & Attenuation Code



Waterway & Coastal Protection Area (part Natural Assets Code); Scenic Protection Code



Waterway & Coastal Protection