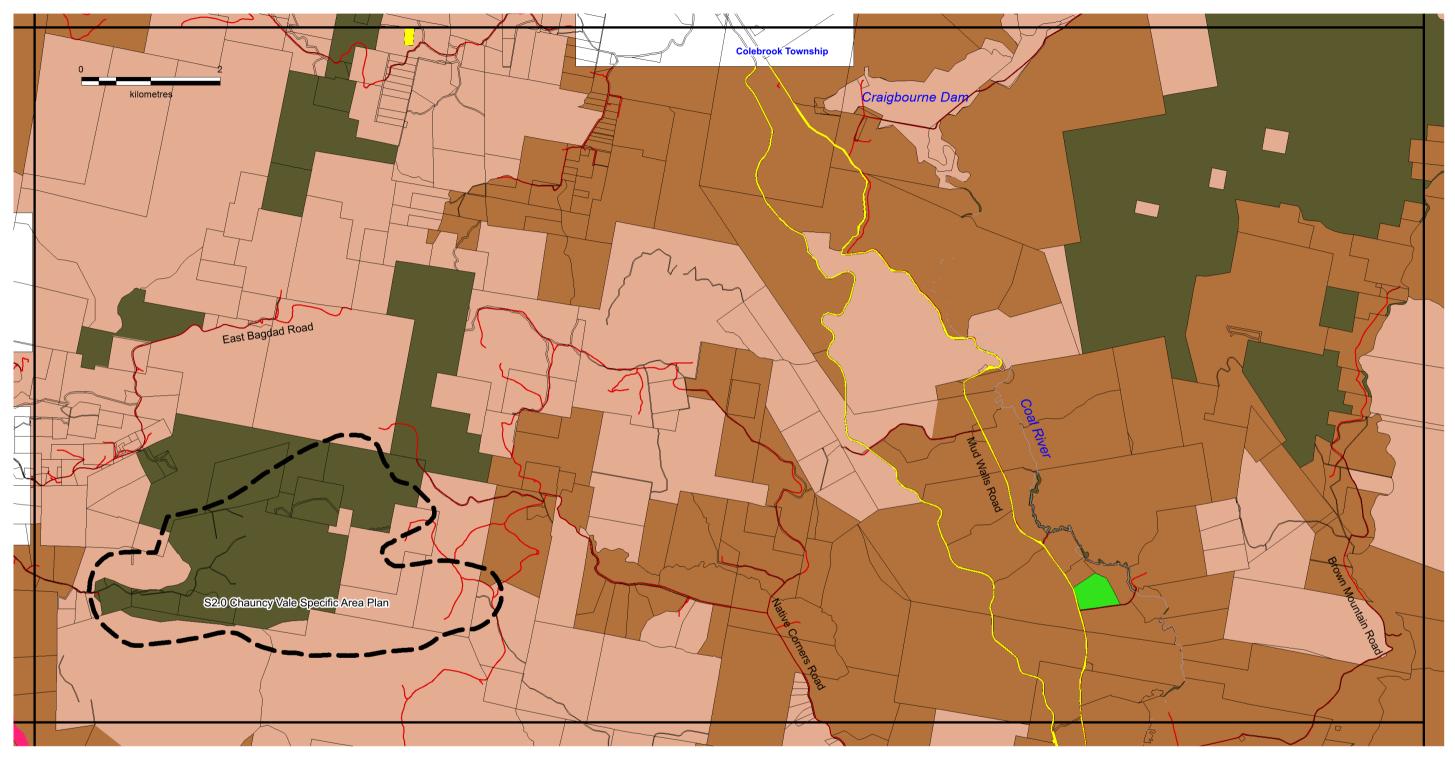

Draft Southern Midlands Local Provisions Schedule Maps 28th November 2018 V1.0 (The Maps and Overlays)





























# Kempton 4a

Coordinate System: GDA 94 MGA Zone 55

Base topographic data from the LIST
Copyright State of Tasmania

































# Tunbridge 2a

Coordinate System: GDA 94 MGA Zone 55

Base topographic data from the LIST
Copyright State of Tasmania









Coordinate System: GDA 94 MGA Zone 55

Base topographic data from the LIST
Copyright State of Tasmania











Map 3

Coordinate System: GDA 94 MGA Zone 55

Base topographic data from the LIST Copyright State of Tasmania

















































Tasmanian Planning Scheme - Southern Midlands Local Provisions Schedule - Overlays Map 1
Landslip Hazard Code & Attenuation Code



#### Tasmanian Planning Scheme - Southern Midlands Local Provisions Schedule - Overlay Map 1 Landslip Hazard Code & Attenuation Code



Waterway & Coastal Protection Area (part Natural Assets Code); Scenic Protection Code



Waterway & Coastal Protection Area (part Natural Assets Code); Scenic Protection Code



Priority Vegetation Area (Part Natural Assets Code)



Priority Vegetation Area (part Natural Assets Code)



Priority Vegetation Area (Part Natural Assets Code)



Priority Vegetation Area (part Natural Assets Code)



Flood Prone Hazard Areas Code; Specific Area Plans; SOUs; Local Heritage Places (incl archaeology); Electricit