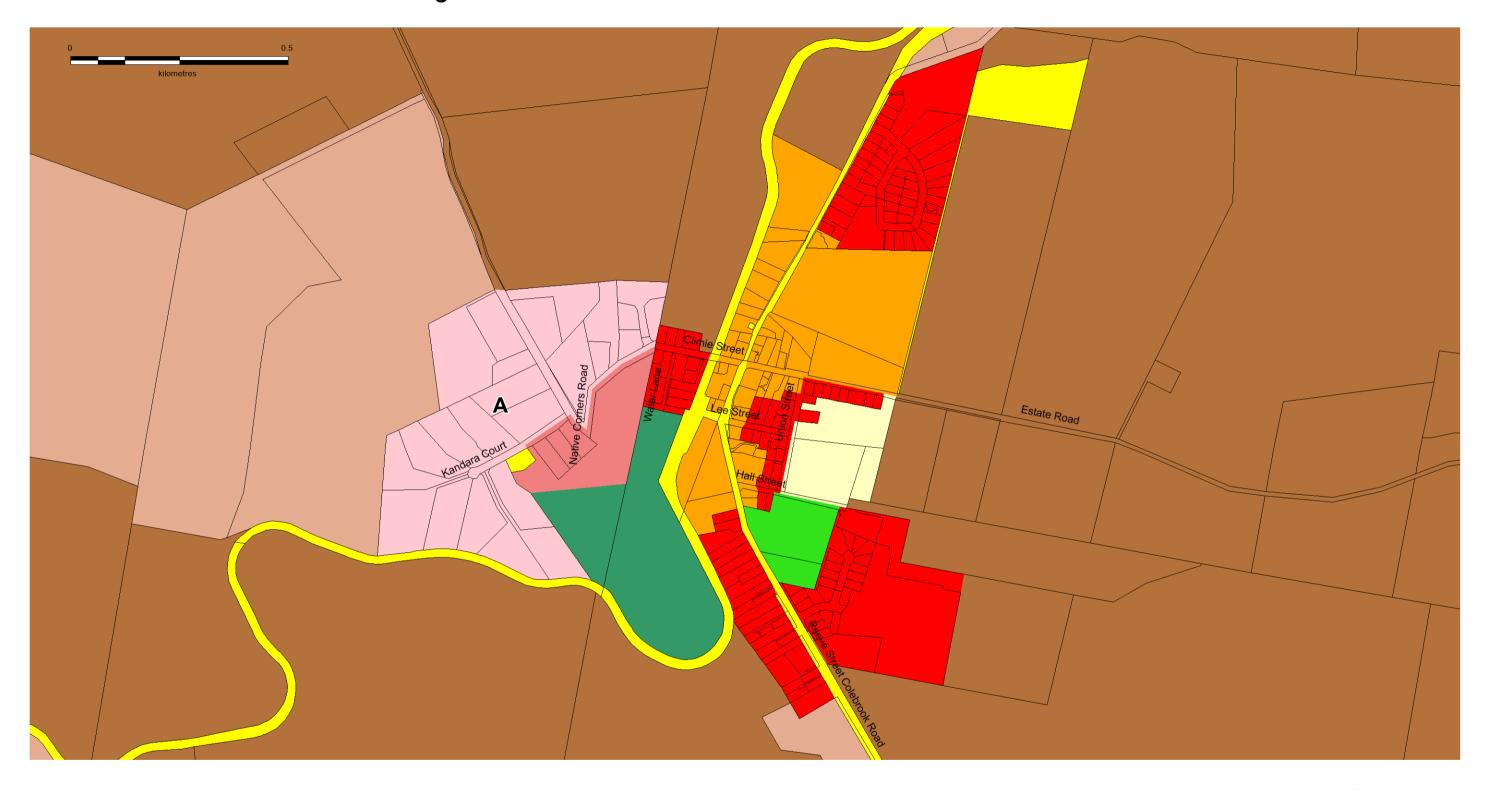

# Kempton 4a

Coordinate System: GDA 94 MGA Zone 55

Base topographic data from the LIST
Copyright State of Tasmania