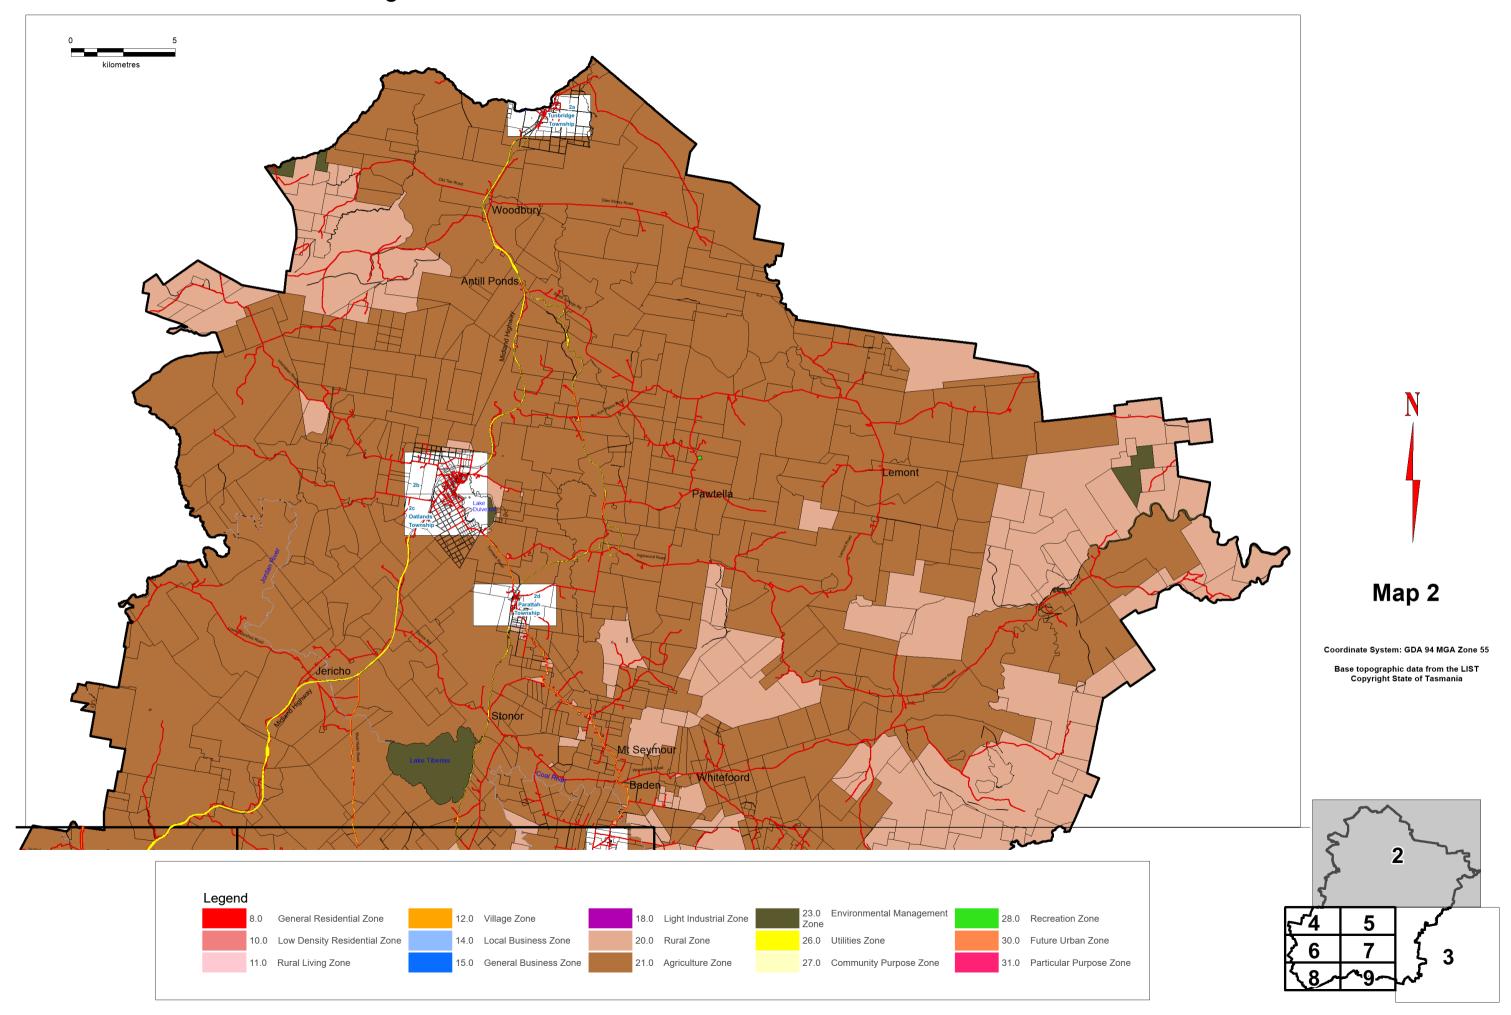

Draft Southern Midlands Local Provisions Schedule Maps 28th November 2018 V1.0 (The Maps and Overlays)