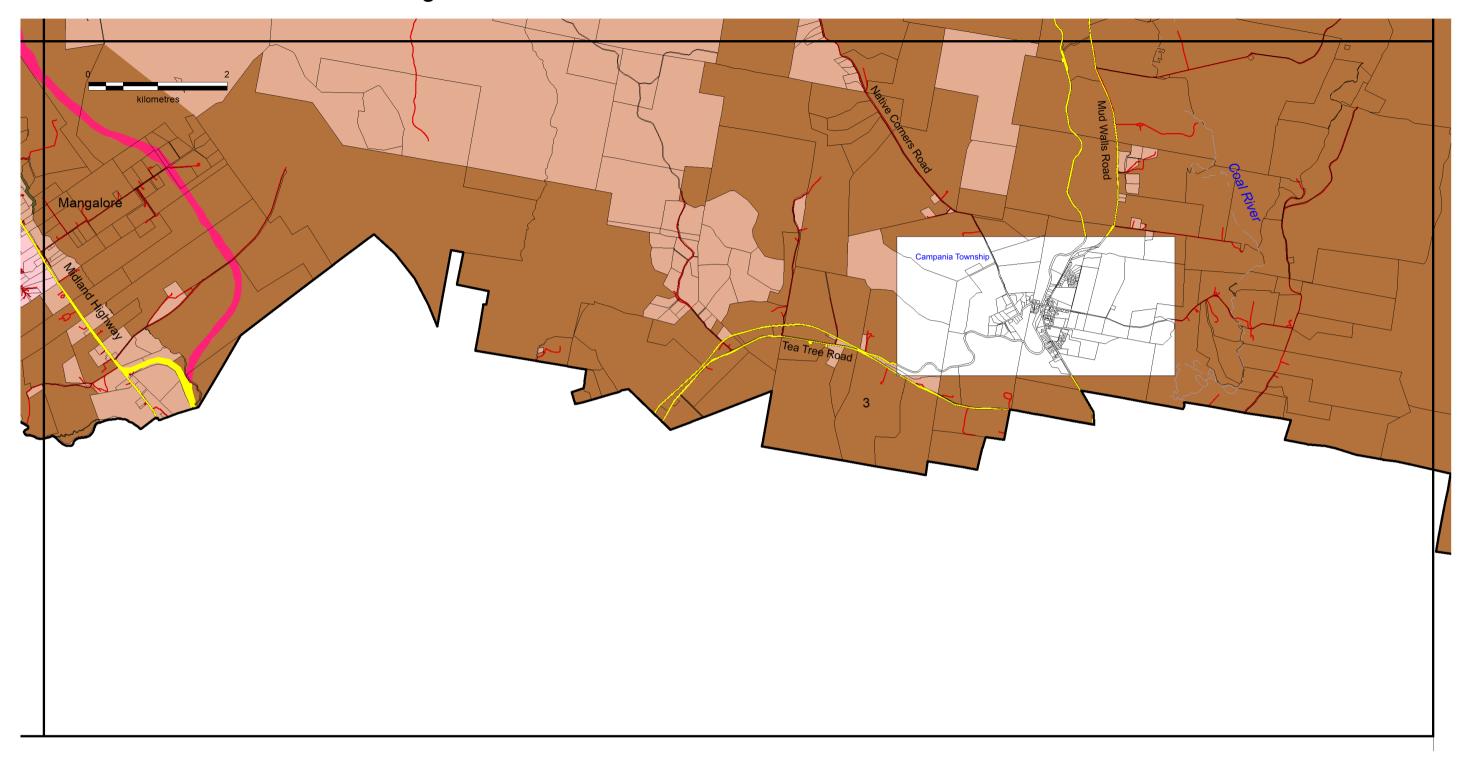

Draft Southern Midlands Local Provisions Schedule Maps 28th November 2018 V1.0 (The Maps and Overlays)





























# Kempton 4a

Coordinate System: GDA 94 MGA Zone 55

Base topographic data from the LIST
Copyright State of Tasmania

































# Tunbridge 2a

Coordinate System: GDA 94 MGA Zone 55

Base topographic data from the LIST
Copyright State of Tasmania









Coordinate System: GDA 94 MGA Zone 55

Base topographic data from the LIST
Copyright State of Tasmania











Map 3

Coordinate System: GDA 94 MGA Zone 55

Base topographic data from the LIST Copyright State of Tasmania

















































Tasmanian Planning Scheme - Southern Midlands Local Provisions Schedule - Overlays Map 1
Landslip Hazard Code & Attenuation Code



#### Tasmanian Planning Scheme - Southern Midlands Local Provisions Schedule - Overlay Map 1 Landslip Hazard Code & Attenuation Code



Waterway & Coastal Protection Area (part Natural Assets Code); Scenic Protection Code



Waterway & Coastal Protection Area (part Natural Assets Code); Scenic Protection Code



Priority Vegetation Area (Part Natural Assets Code)



Priority Vegetation Area (part Natural Assets Code)



Priority Vegetation Area (Part Natural Assets Code)



Priority Vegetation Area (part Natural Assets Code)



Flood Prone Hazard Areas Code; Specific Area Plans; SOUs; Local Heritage Places (incl archaeology); Electricity Transmission I