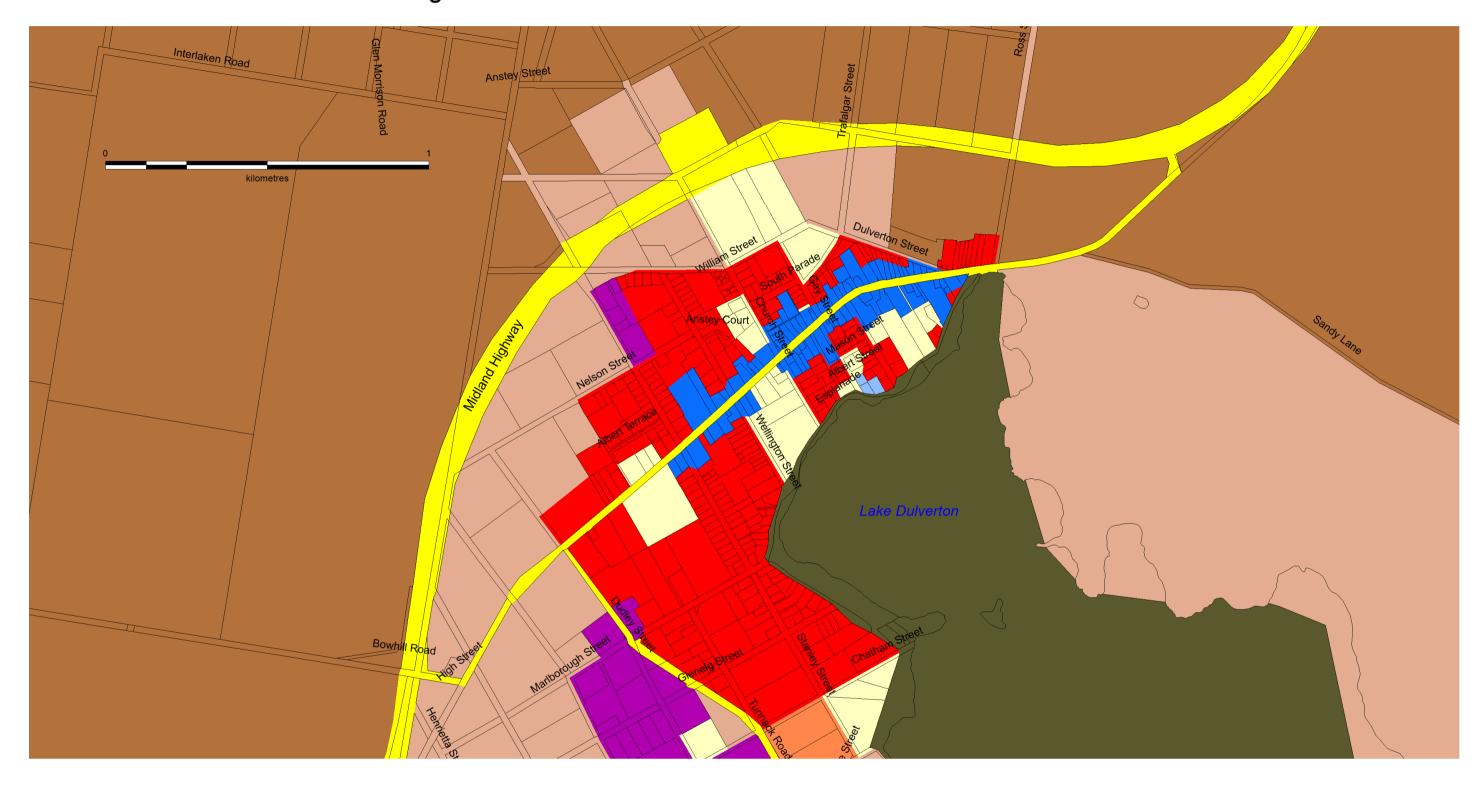

Draft Southern Midlands Local Provisions Schedule Maps 28th November 2018 V1.0 (The Maps and Overlays)





























# Kempton 4a

Coordinate System: GDA 94 MGA Zone 55

Base topographic data from the LIST
Copyright State of Tasmania

































# Tunbridge 2a

Coordinate System: GDA 94 MGA Zone 55

Base topographic data from the LIST
Copyright State of Tasmania









Coordinate System: GDA 94 MGA Zone 55

Base topographic data from the LIST
Copyright State of Tasmania











Map 3

Coordinate System: GDA 94 MGA Zone 55

Base topographic data from the LIST Copyright State of Tasmania

















































Tasmanian Planning Scheme - Southern Midlands Local Provisions Schedule - Overlays Map 1
Landslip Hazard Code & Attenuation Code



#### Tasmanian Planning Scheme - Southern Midlands Local Provisions Schedule - Overlay Map 1 Landslip Hazard Code & Attenuation Code



Waterway & Coastal Protection Area (part Natural Assets Code); Scenic Protection Code



Waterway & Coa