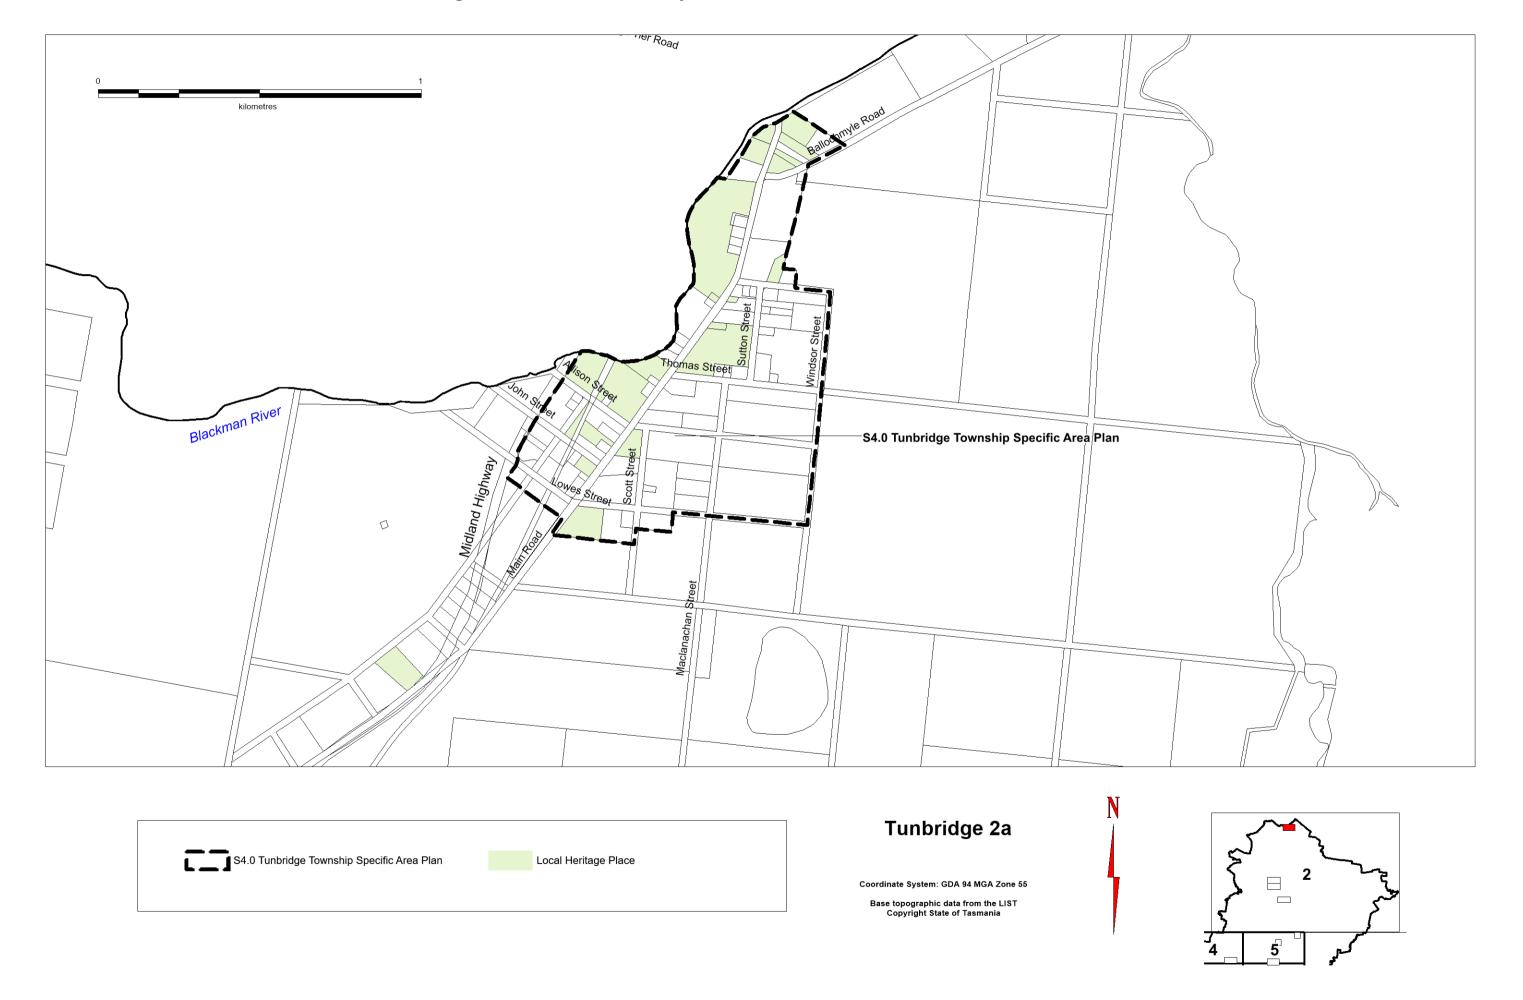

# Tunbridge 2a

Coordinate System: GDA 94 MGA Zone 55

Base topographic data from the LIST
Copyright State of Tasmania

Coordinate System: GDA 94 MGA Zone 55

Base topographic data from the LIST
Copyright State of Tasmania

Priority Vegetation Area (part Natural Assets Code)

Flood Prone Hazard Areas Code; Specific Area Plans; SOUs; Local Heritage Places (incl archaeology); Electricity Transmission Infrastructure Protection Code

Flood Prone Hazard Areas Code; Specific Area Plans; SOUs; Local Heritage Places(incl archaec (igy); Electricity Transmission Infrastructure Protection Code