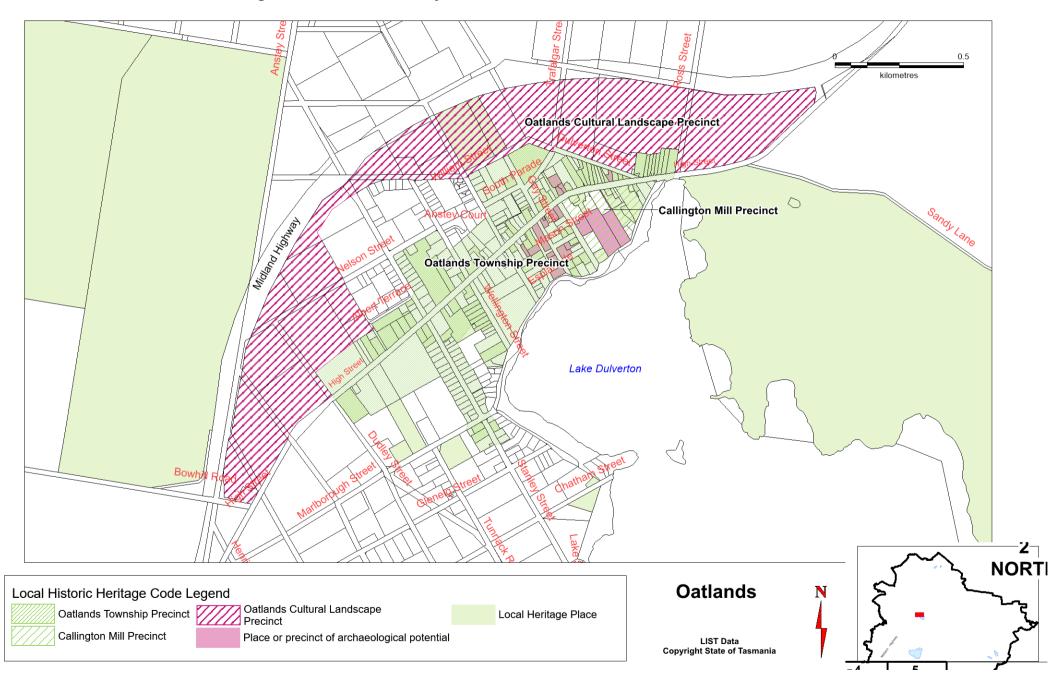

Priority Vegetation Area (part Natural Assets Code)

Flood Prone Hazard Areas Code; Specific Area Plans; SOUs; Local Heritage Places (incl archaeology); Electricity Transmission Infrastructure Protection Code

Flood Prone Hazard Areas Code; Specific Area Plans; SOUs; Local Heritage Places(incl archaec (igy); Electricity Transmission Infrastructure Protection Code