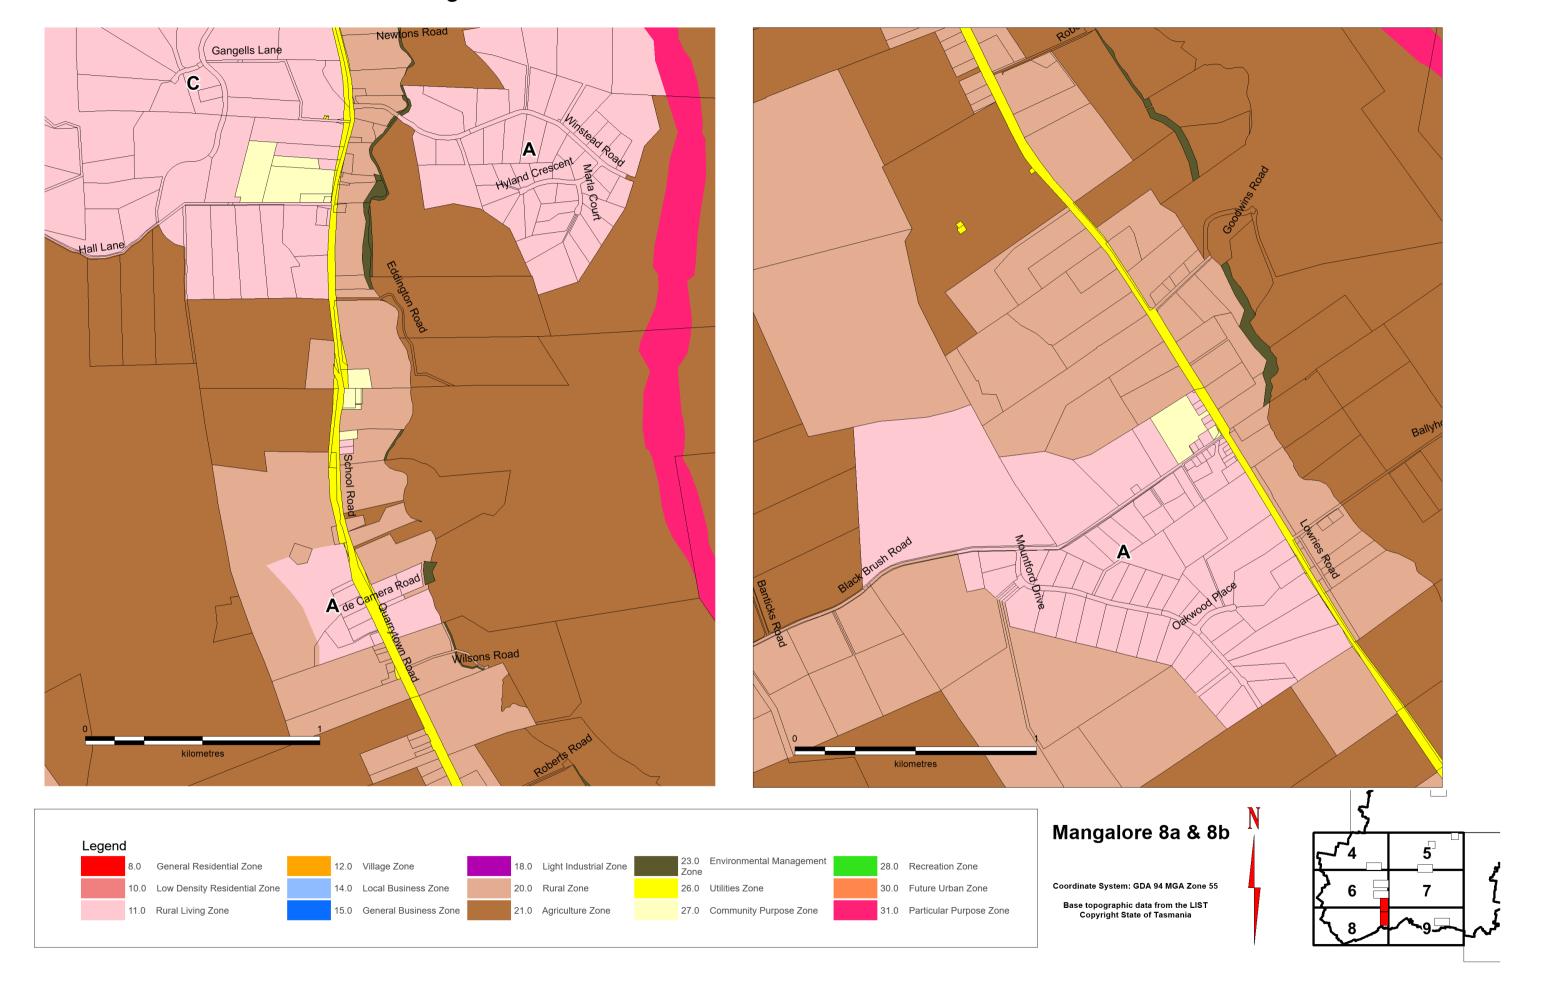

Draft Southern Midlands Local Provisions Schedule Maps 28th November 2018 V1.0 (The Maps and Overlays)





























# Kempton 4a

Coordinate System: GDA 94 MGA Zone 55

Base topographic data from the LIST
Copyright State of Tasmania

































# Tunbridge 2a

Coordinate System: GDA 94 MGA Zone 55

Base topographic data from the LIST
Copyright State of Tasmania









Coordinate System: GDA 94 MGA Zone 55

Base topographic data from the LIST
Copyright State of Tasmania











Map 3

Coordinate System: GDA 94 MGA Zone 55

Base topographic data from the LIST Copyright State of Tasmania

















































Tasmanian Planning Scheme - Southern Midlands Local Provisions Schedule - Overlays Map 1
Landslip Hazard Code & Attenuation Code



#### Tasmanian Planning Scheme - Southern Midlands Local Provisions Schedule - Overlay Map 1 Landslip Hazard Code & Attenuation Code



Waterway & Coastal Protection Area (part Natural Assets Code); Scenic Protection Code



Waterway & C