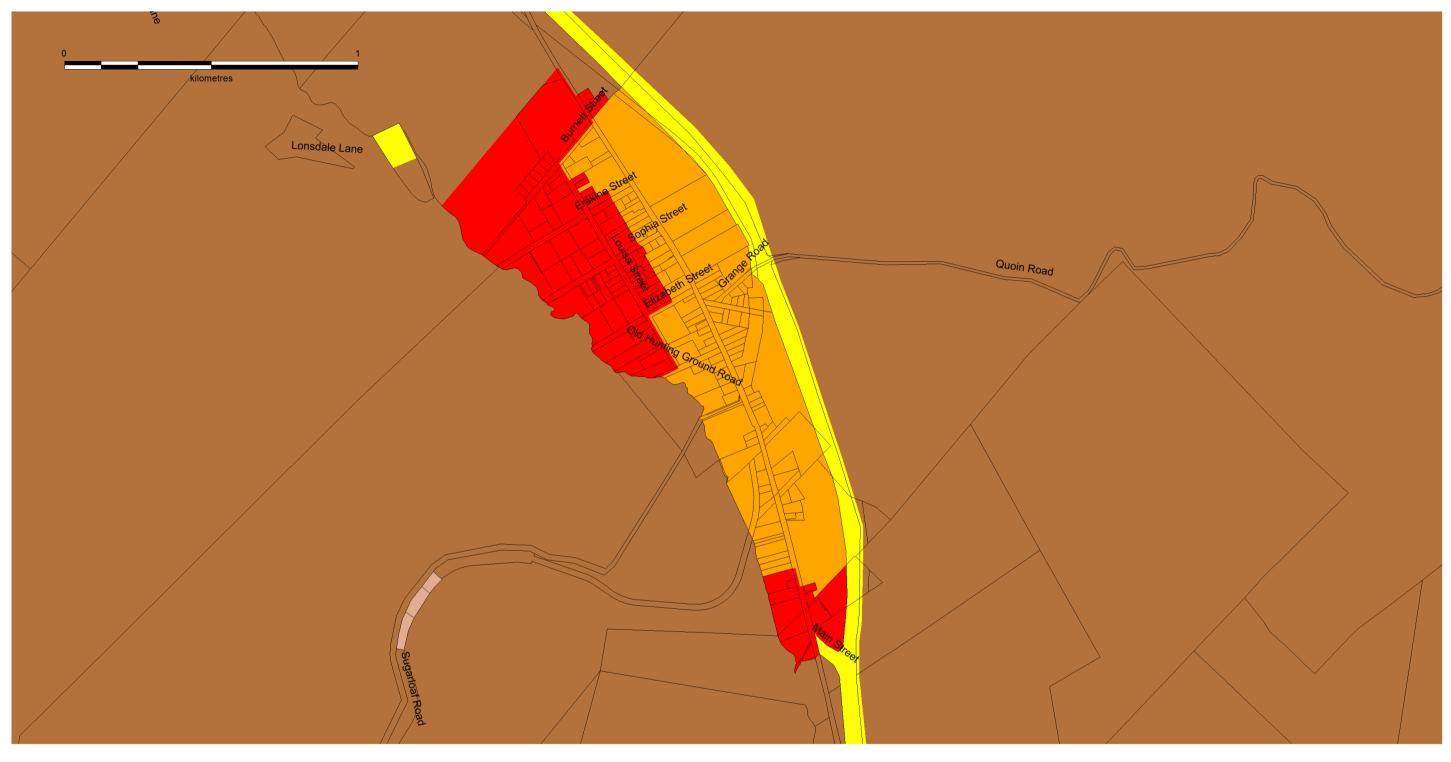

# Kempton 4a

Coordinate System: GDA 94 MGA Zone 55

Base topographic data from the LIST
Copyright State of Tasmania