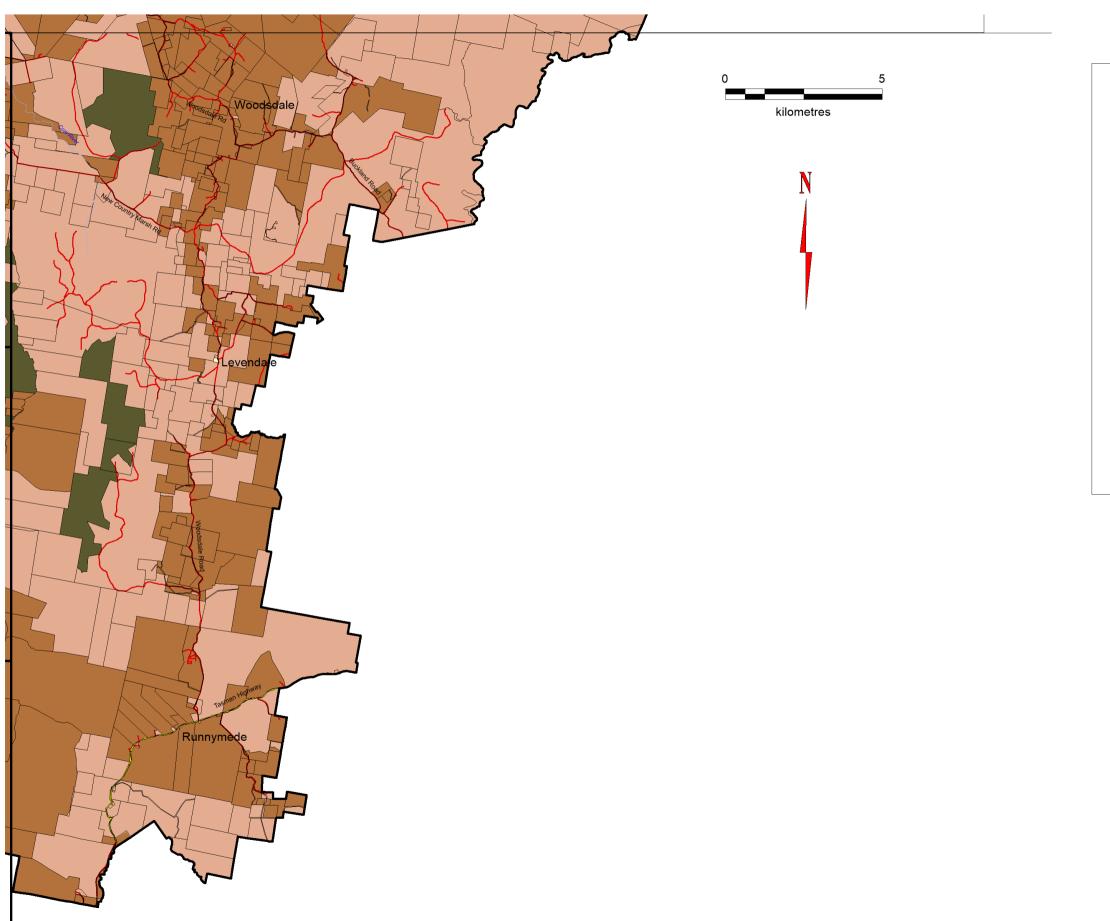

Draft Southern Midlands Local Provisions Schedule Maps 28th November 2018 V1.0 (The Maps and Overlays)