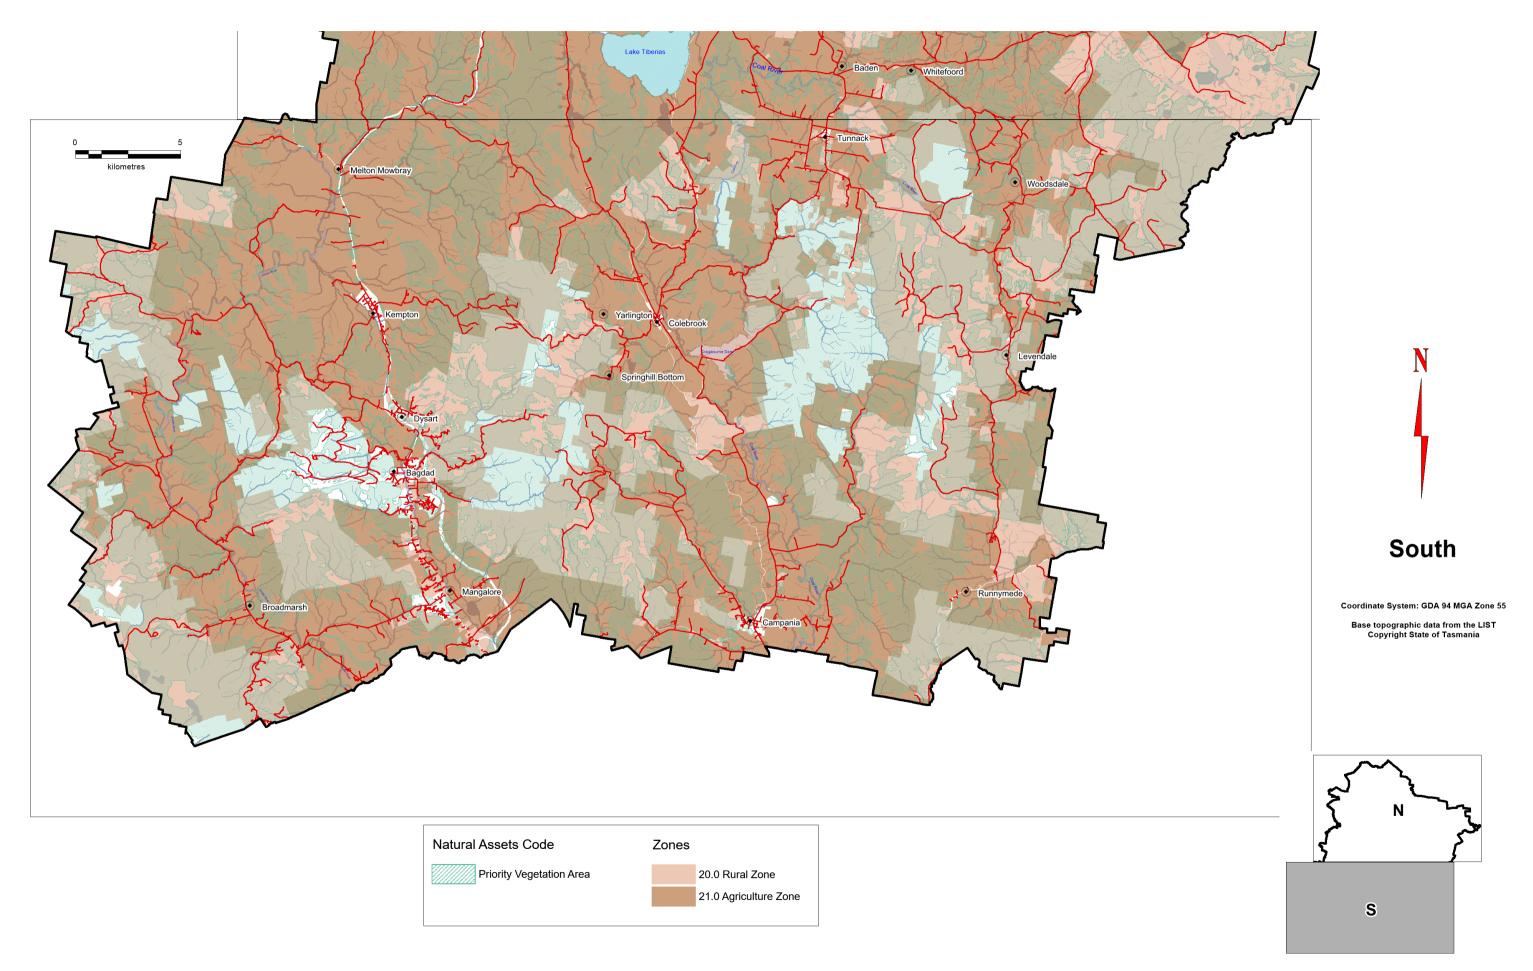

Waterway & Coastal Protection Area (part Natural Assets Code); Scenic Protection Code

Priority Vegetation Area (Part Natural Assets Code)

Priority Vegetation Area (part Natural Assets Code)

Priority Vegetation Area (Part Natural Assets Code)

Priority Vegetation Area (part Natural Assets Code)

Flood Prone Hazard Areas Code; Specific Area Plans; SOUs; Local Heritage Places (incl archaeology); Electricity Transmission Infrastructure Protection Code