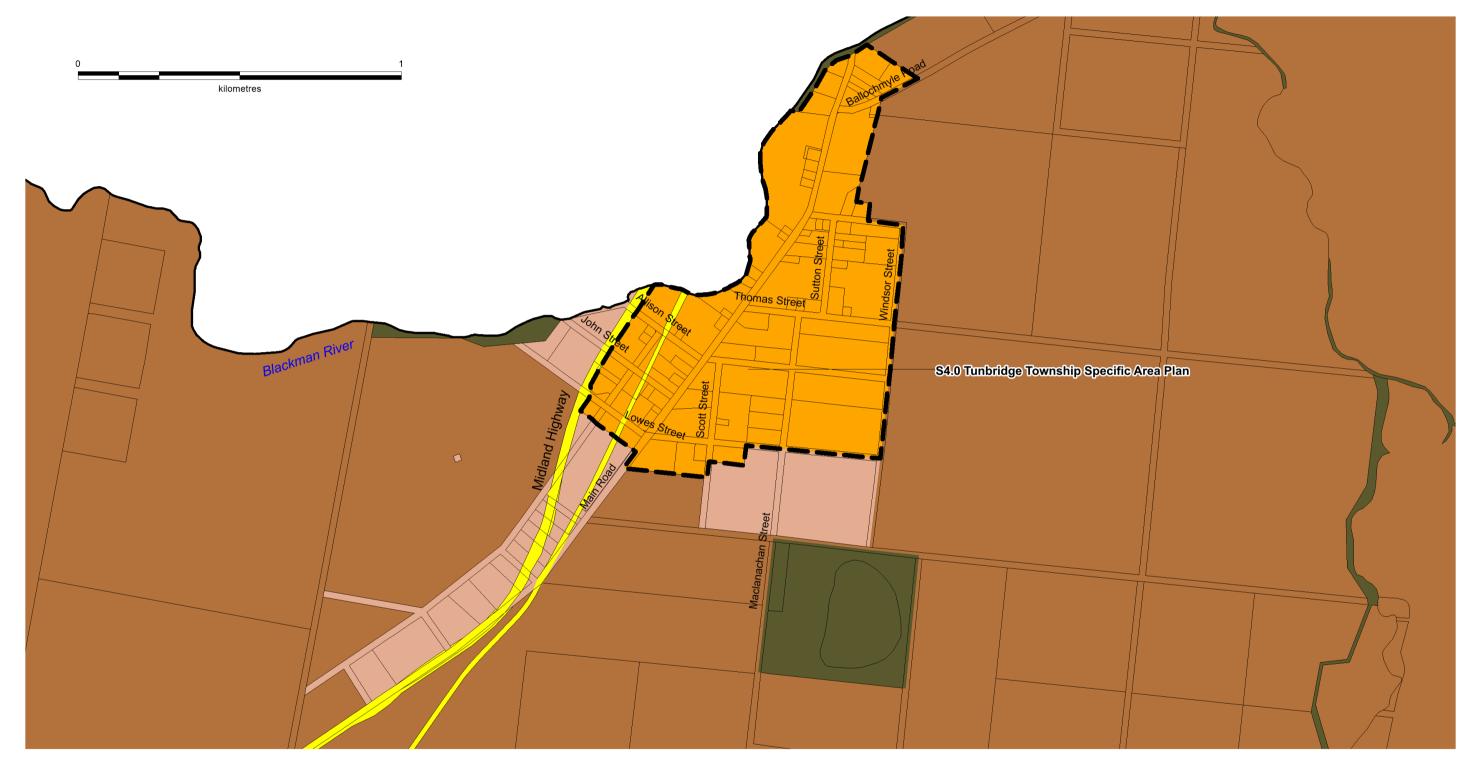

# Tunbridge 2a

Coordinate System: GDA 94 MGA Zone 55

Base topographic data from the LIST
Copyright State of Tasmania

Coordinate System: GDA 94 MGA Zone 55

Base topographic data from the LIST
Copyright State of Tasmania

Priority Vegetation Area (part Natural Assets Code)

Flood Prone Hazard Areas Code; Specific Area Plans; SOUs; Local Heritage Places (incl archaeology); Electricity Transmission Infrastructure Protection Code

Flood Prone Hazard Areas Code; Specific Area Plans; SOUs; Local Heritage Places(incl archaec (igy); Electricity Transmission Infrastructure Protection Code