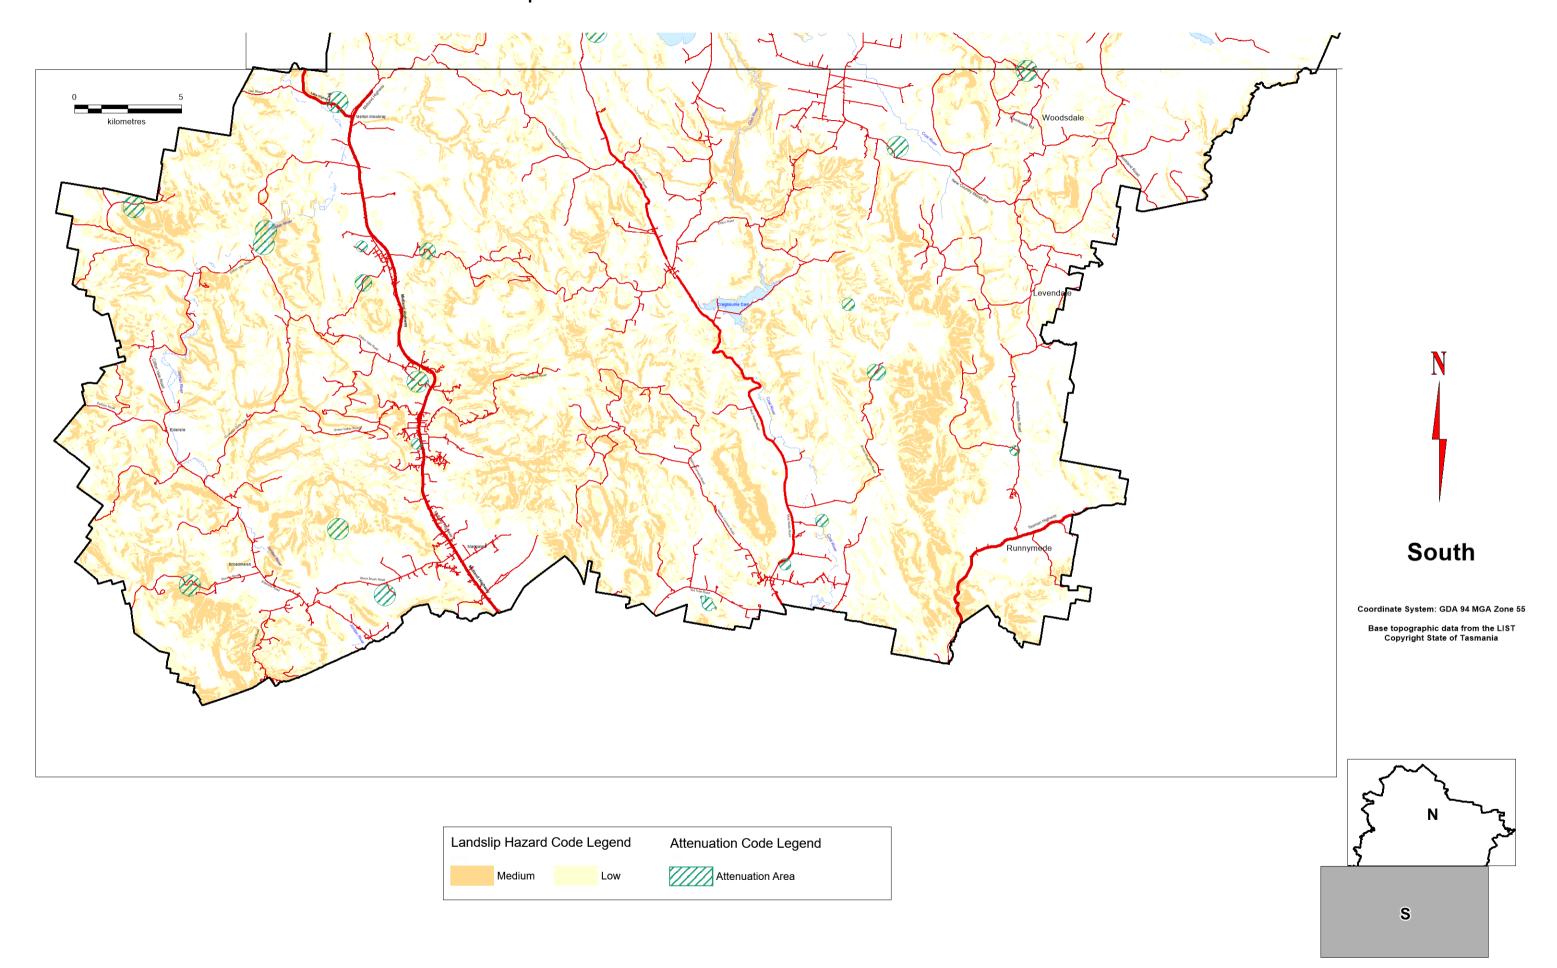

Map 3

Coordinate System: GDA 94 MGA Zone 55

Base topographic data from the LIST Copyright State of Tasmania

Tasmanian Planning Scheme - Southern Midlands Local Provisions Schedule - Overlays Map 1
Landslip Hazard Code & Attenuation Code

#### Tasmanian Planning Scheme - Southern Midlands Local Provisions Schedule - Overlay Map 1 Landslip Hazard Code & Attenuation Code

Waterway & Coastal Protection Area (part Natural Assets Code); Scenic Protection Code