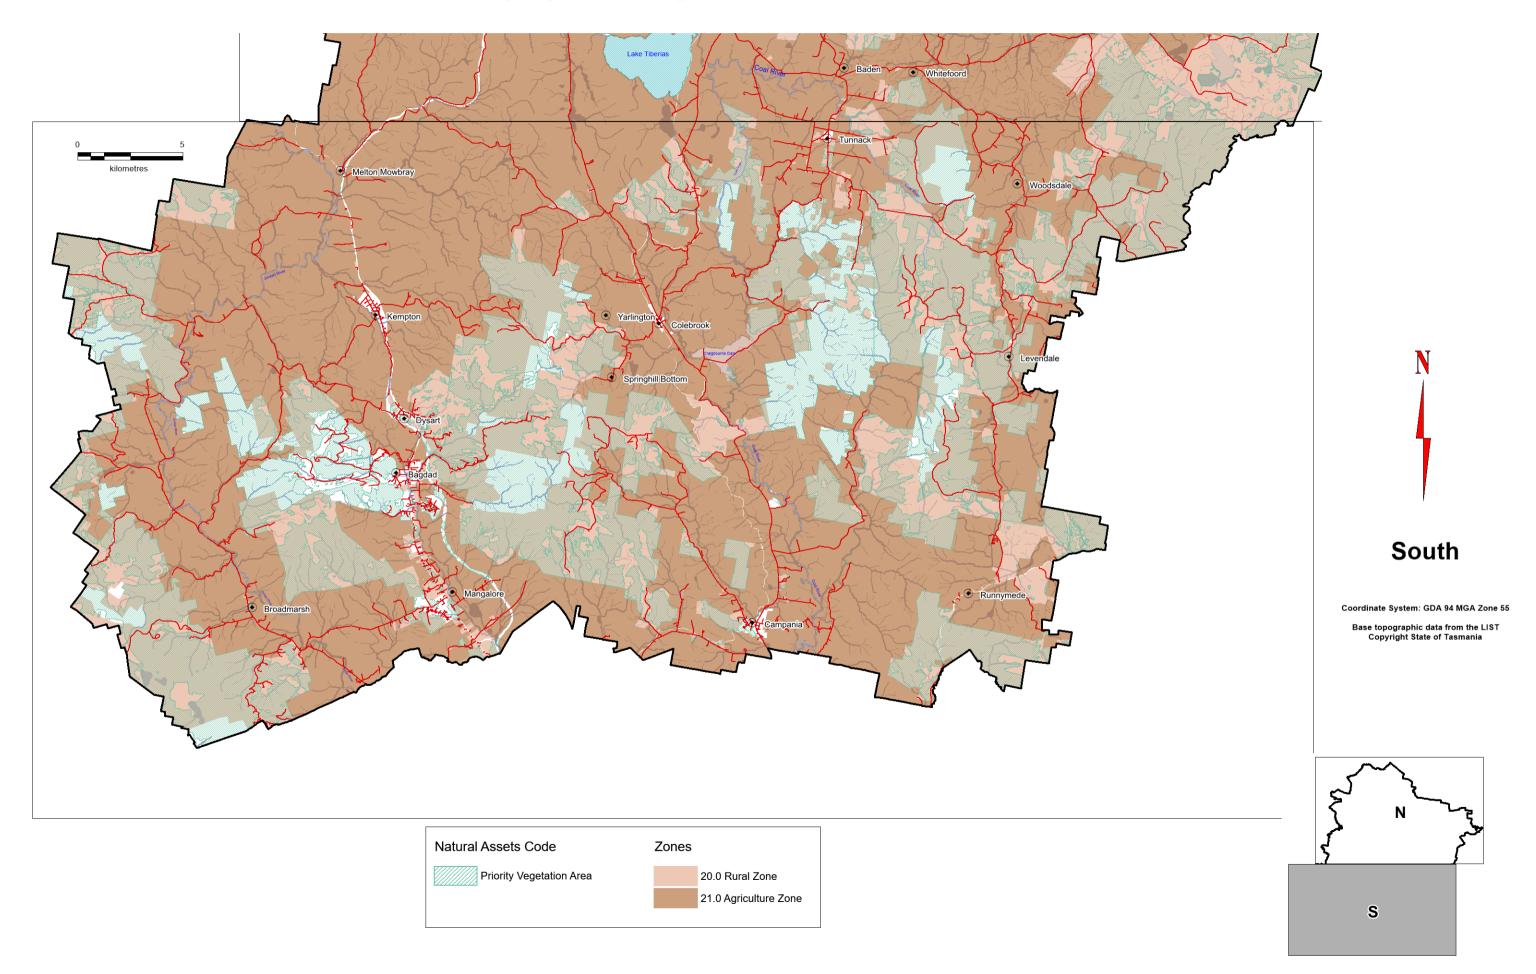

Waterway & Coastal Protection Area (part Natural Assets Code); Scenic Protection Code

Priority Vegetation Area (Part Natural Assets Code)

Priority Vegetation Area (part Natural Assets Code)

Priority Vegetation Area (Part Natural Assets Code)

Priority Vegetation Area (part Natural Assets Code)

Flood Prone Hazard Areas Code; Specific Area Plans; SOUs; Local Heritage Places (incl archaeology); Electricity Transmission Infrastructure Protection Code