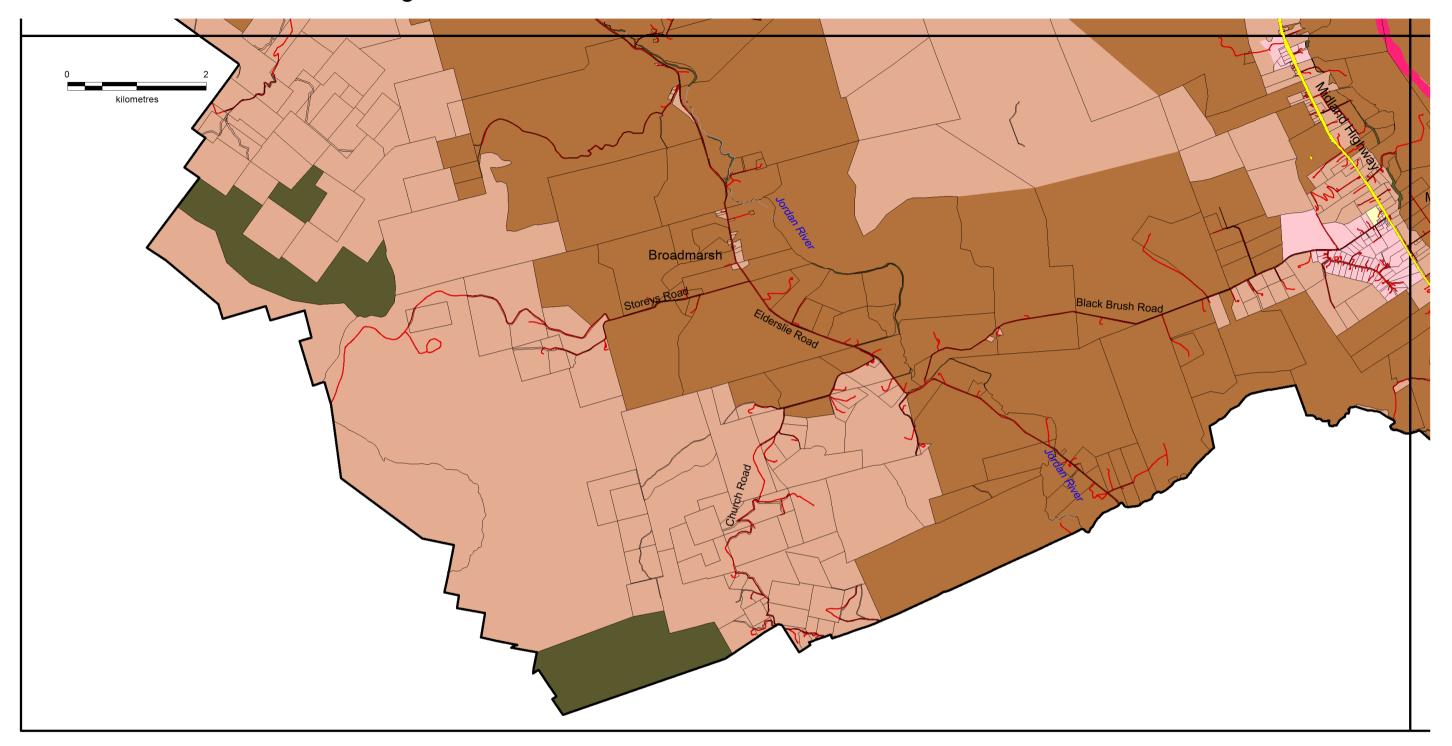

Draft Southern Midlands Local Provisions Schedule Maps 28th November 2018 V1.0 (The Maps and Overlays)





























# Kempton 4a

Coordinate System: GDA 94 MGA Zone 55

Base topographic data from the LIST
Copyright State of Tasmania

































# Tunbridge 2a

Coordinate System: GDA 94 MGA Zone 55

Base topographic data from the LIST
Copyright State of Tasmania









Coordinate System: GDA 94 MGA Zone 55

Base topographic data from the LIST
Copyright State of Tasmania











Map 3

Coordinate System: GDA 94 MGA Zone 55

Base topographic data from the LIST Copyright State of Tasmania

















































Tasmanian Planning Scheme - Southern Midlands Local Provisions Schedule - Overlays Map 1
Landslip Hazard Code & Attenuation Code



#### Tasmanian Planning Scheme - Southern Midlands Local Provisions Schedule - Overlay Map 1 Landslip Hazard Code & Attenuation Code



Waterway & Coastal Protection Area (part Natural Assets Code); Scenic Protection Code



Waterway & Coastal Protection Area (part Natural Assets Code); Scenic Protection Code



Priority Vegetation Area (Part Natural Assets Code)



Priority Vegetation Area (part Natural Assets Code)



Priority Vegetation Area (Part Natural Assets Code)



Priority Vegetation Area (part Natural Assets Code)



Flood Prone Hazard Areas Code; Specific Area Plans; SOUs; Local Heritage Places (incl archaeology); Electricity Transm