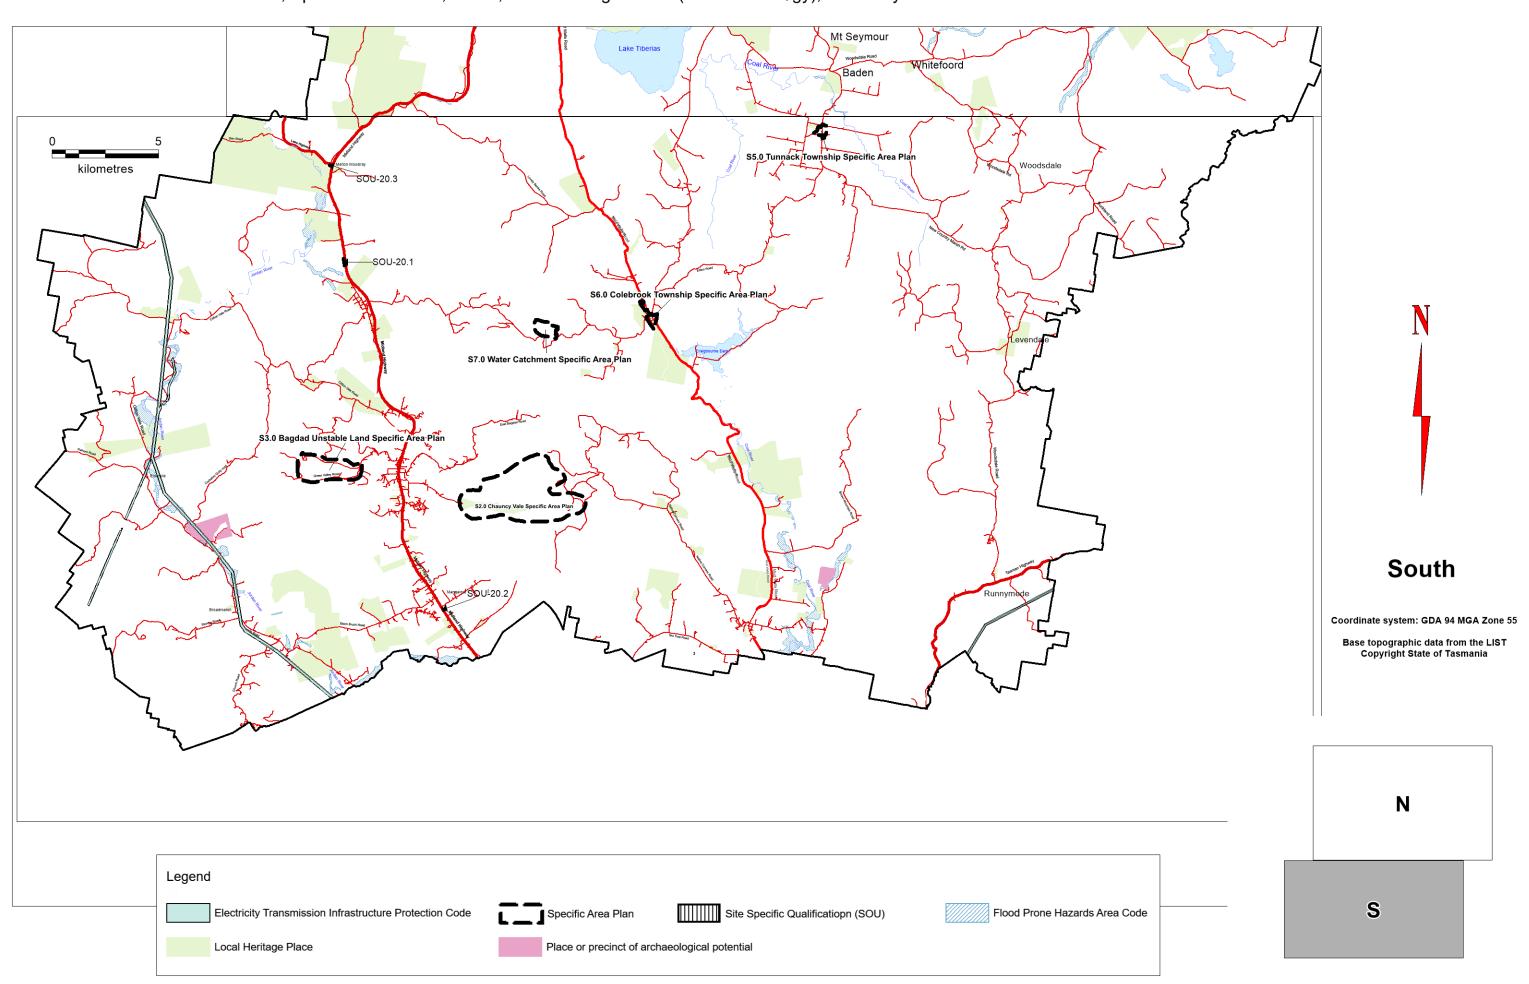

# Kempton 4a

Coordinate System: GDA 94 MGA Zone 55

Base topographic data from the LIST
Copyright State of Tasmania