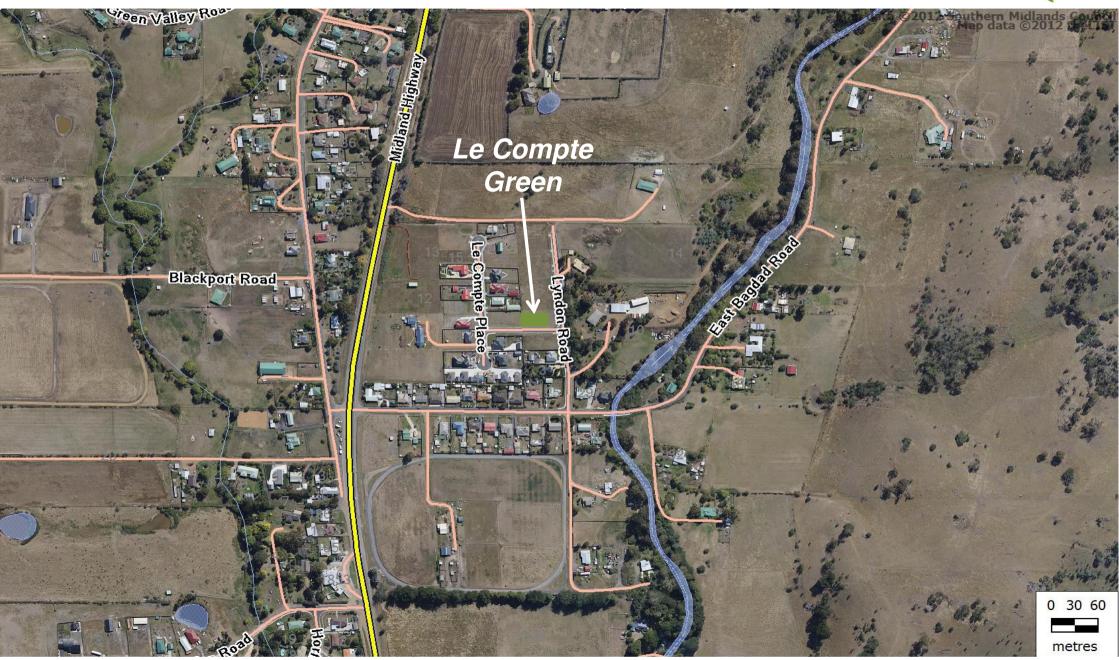

#### Concept of Proposed Play Space for Le Compte Green at Le Compte Place Bagdad

**Community & Corporate Development** 

a business unit of Southern Midlands Council

Assisting in Building Capacity & Sustainability in the Southern Midlands

Certificate of Title
149354/4 858m<sup>2</sup>
Design 21<sup>st</sup> July 2013, Concept Version 1

Contact:

Andrew Benson,
Manager Community & Corporate Development
abenson@southernmidlands.tas.gov.au

# Location Plan for the Proposed Play Space for Le Compte Green at Bagdad





## Proposed Play Space Layout for Le Compte Green at Bagdad





### Elements in the Proposed Play Space for Le Compte Green at Bagdad



Welcome to



#### Le Compte Green

Neighbourhood Play Space







Please report any damage to ph 62 545000 southernmidlands.tas.gov.au