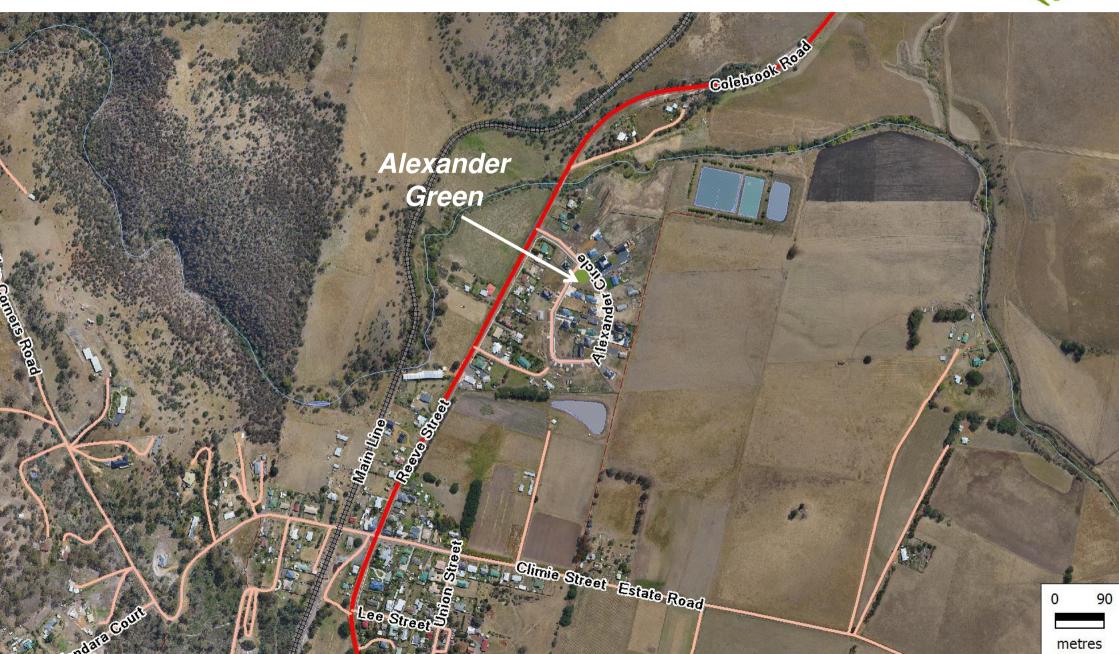

#### Concept of Proposed Play Space for Alexander Green at Alexander Circle Campania

**Community & Corporate Development** 

a business unit of Southern Midlands Council

Assisting in Building Capacity & Sustainability in the Southern Midlands

Certificate of Title
152772/14 843m<sup>2</sup>
Design 23<sup>rd</sup> July 2013, Concept Version 1
Contact:

Andrew Benson,
Manager Community & Corporate Development
abenson@southernmidlands.tas.gov.au

# Location Plan for the Proposed Play Space for Alexander Green at Campania





# Proposed Play Space Layout for Alexander Green at Campania





### Elements in the Proposed Play Space for Alexander Green at Campania





#### Alexander Green

Neighbourhood Play Space





Please report any damage to ph 62 545000 southernmidlands.tas.gov.au