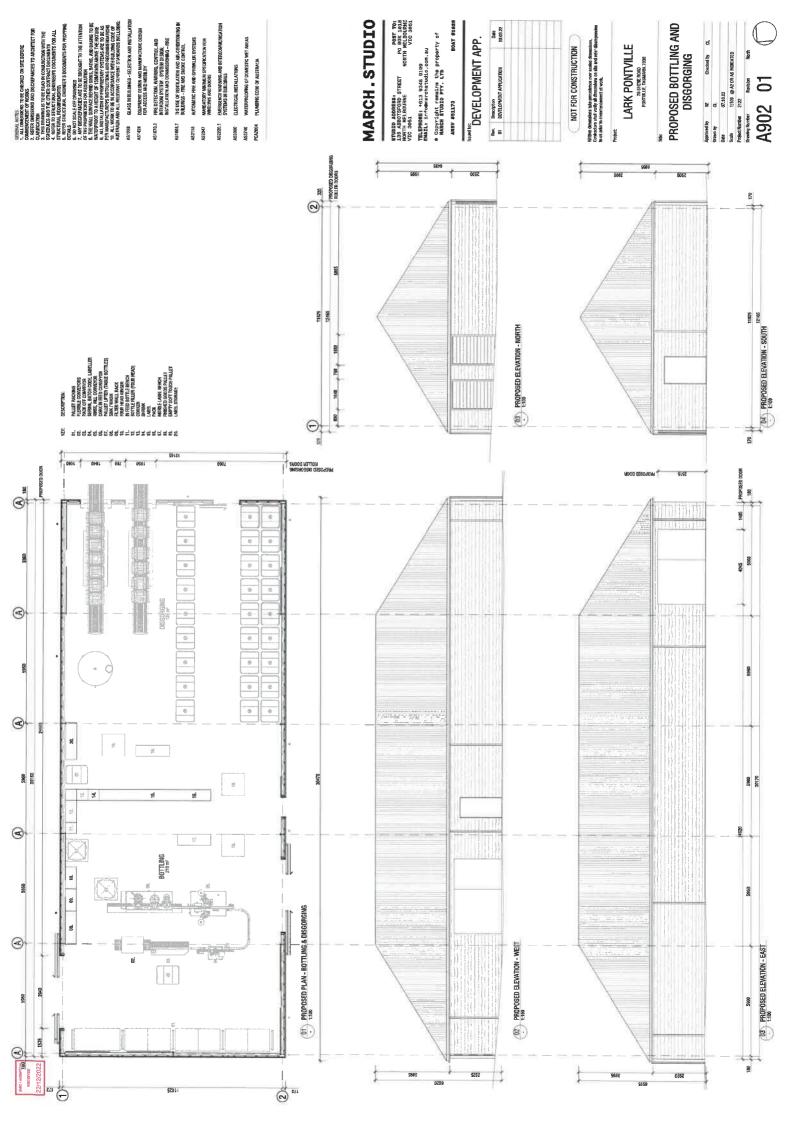

#### **Planning Application Details**

| Application No           | DA2200131                                                                                                                  |
|--------------------------|----------------------------------------------------------------------------------------------------------------------------|
| Application Description: | Demolition of existing distillery, Construction of new distillery, storage building, seven bond stores and ancillary works |
| Applicant Name (s)       | ERA Planning & Environment                                                                                                 |

**Property Details** 

| Property Location | 76 Shene Road Pontville |
|-------------------|-------------------------|
|                   |                         |

**Application Information** 

| Application Type                                                                                                                         | Discretionary Development Application |
|------------------------------------------------------------------------------------------------------------------------------------------|---------------------------------------|
| Development Category                                                                                                                     | Resource processing                   |
| Advertising Commencement Date                                                                                                            | 03/03/2023                            |
| Advertising Closing Period                                                                                                               | 20/03/2023                            |
| If the Council Offices are closed during normal office hours within the above period, the period for making representations is extended. |                                       |