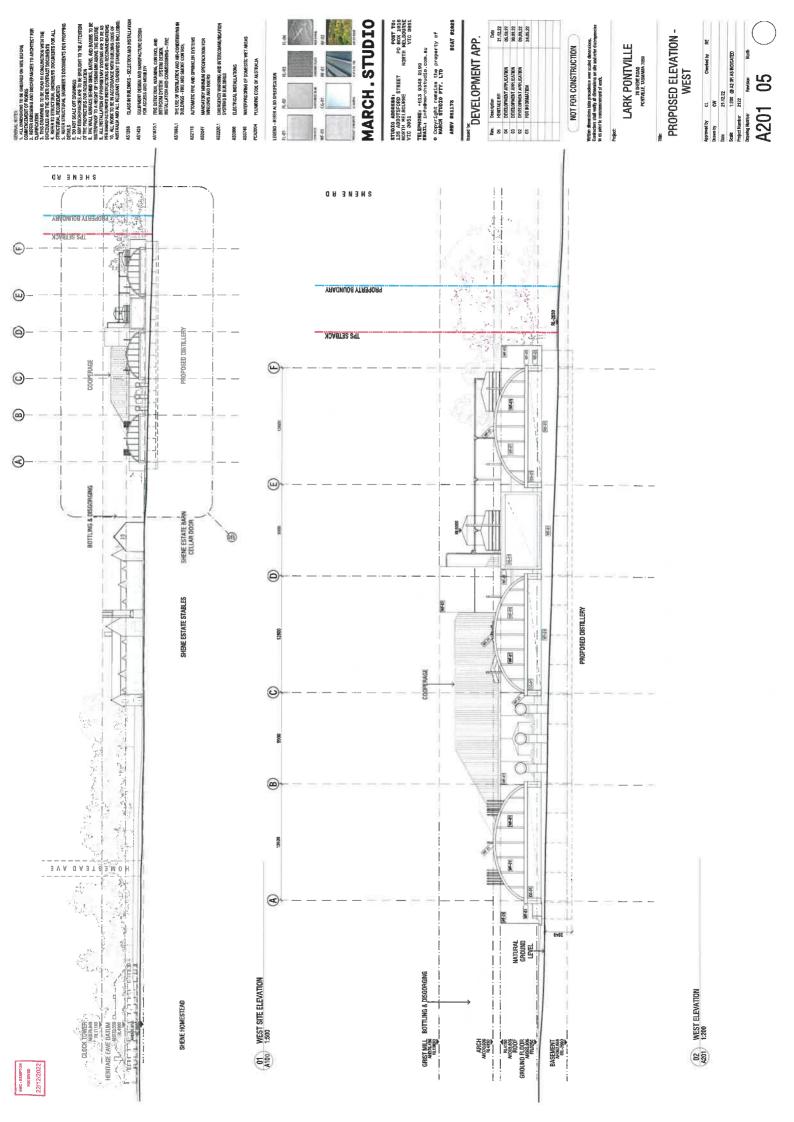

#### **Planning Application Details**

| Application No           | DA2200131                                                                                                                  |
|--------------------------|----------------------------------------------------------------------------------------------------------------------------|
| Application Description: | Demolition of existing distillery, Construction of new distillery, storage building, seven bond stores and ancillary works |
| Applicant Name (s)       | ERA Planning & Environment                                                                                                 |

**Property Details** 

| Property Location | 76 Shene Road Pontville |
|-------------------|-------------------------|
|                   |                         |

**Application Information** 

| Application Type                                                                                                                         | Discretionary Development Application |
|------------------------------------------------------------------------------------------------------------------------------------------|---------------------------------------|
| Development Category                                                                                                                     | Resource processing                   |
| Advertising Commencement Date                                                                                                            | 03/03/2023                            |
| Advertising Closing Period                                                                                                               | 20/03/2023                            |
| If the Council Offices are closed during normal office hours within the above period, the period for making representations is extended. |                                       |