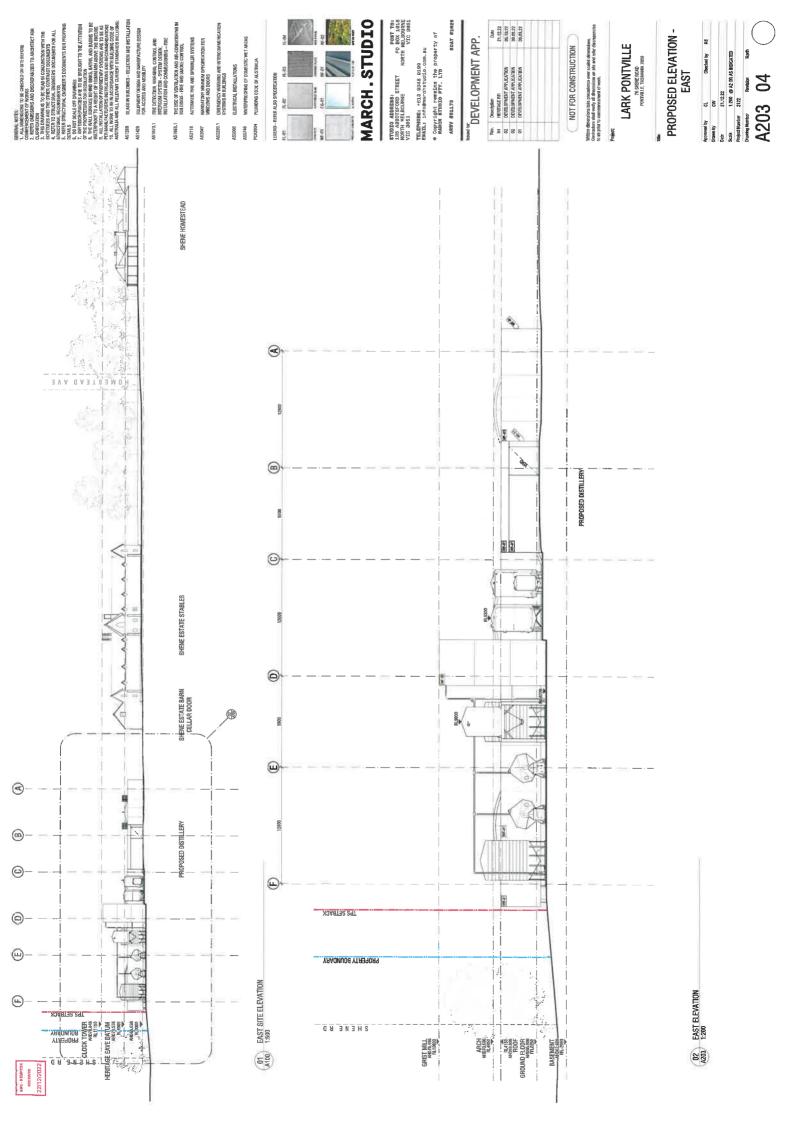

#### **Planning Application Details**

| Application No           | DA2200131                                                                                                                  |
|--------------------------|----------------------------------------------------------------------------------------------------------------------------|
| Application Description: | Demolition of existing distillery, Construction of new distillery, storage building, seven bond stores and ancillary works |
| Applicant Name (s)       | ERA Planning & Environment                                                                                                 |

**Property Details** 

| Property Location | 76 Shene Road Pontville |
|-------------------|-------------------------|
|                   |                         |

**Application Information** 

| Application Type                                                                                                                         | Discretionary Development Application |
|------------------------------------------------------------------------------------------------------------------------------------------|---------------------------------------|
| Development Category                                                                                                                     | Resource processing                   |
| Advertising Commencement Date                                                                                                            | 03/03/2023                            |
| Advertising Closing Period                                                                                                               | 20/03/2023                            |
| If the Council Offices are closed during normal office hours within the above period, the period for making representations is extended. |                                       |