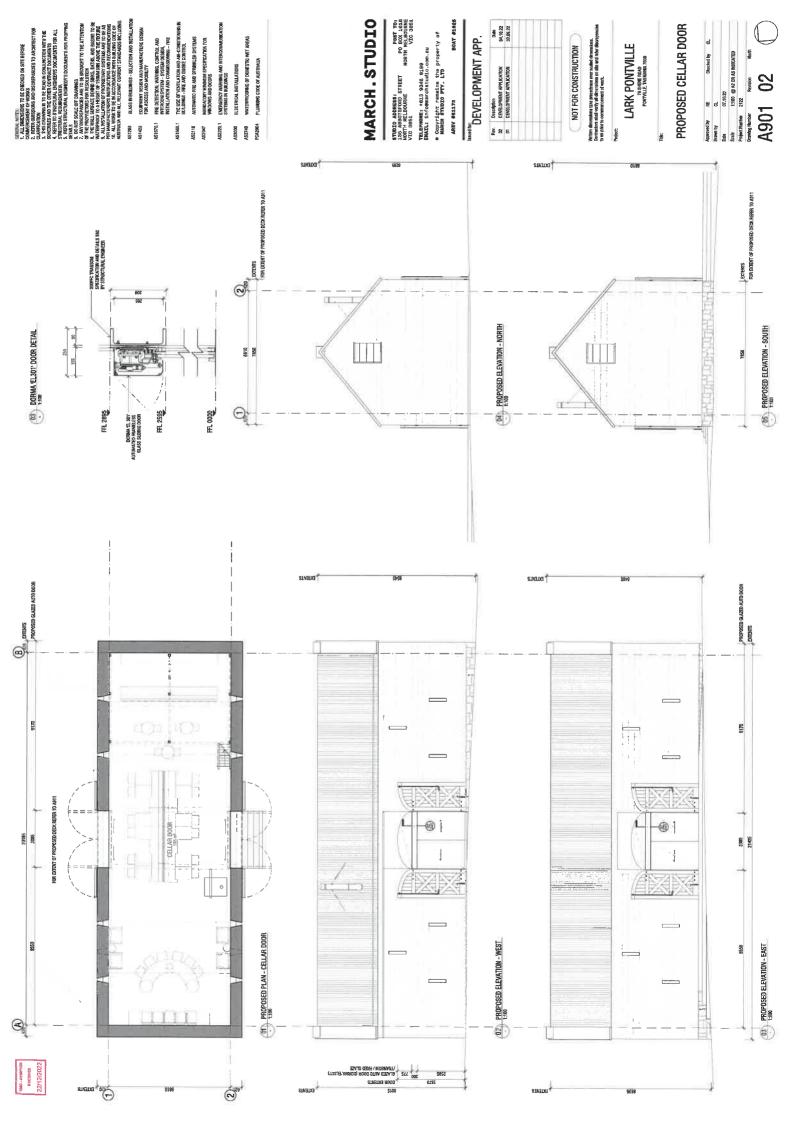

#### **Planning Application Details**

| Application No           | DA2200131                                                                                                                  |
|--------------------------|----------------------------------------------------------------------------------------------------------------------------|
| Application Description: | Demolition of existing distillery, Construction of new distillery, storage building, seven bond stores and ancillary works |
| Applicant Name (s)       | ERA Planning & Environment                                                                                                 |

**Property Details** 

| Property Location | 76 Shene Road Pontville |
|-------------------|-------------------------|
|                   |                         |

**Application Information** 

| Application Type                                                                                                                         | Discretionary Development Application |
|------------------------------------------------------------------------------------------------------------------------------------------|---------------------------------------|
| Development Category                                                                                                                     | Resource processing                   |
| Advertising Commencement Date                                                                                                            | 03/03/2023                            |
| Advertising Closing Period                                                                                                               | 20/03/2023                            |
| If the Council Offices are closed during normal office hours within the above period, the period for making representations is extended. |                                       |