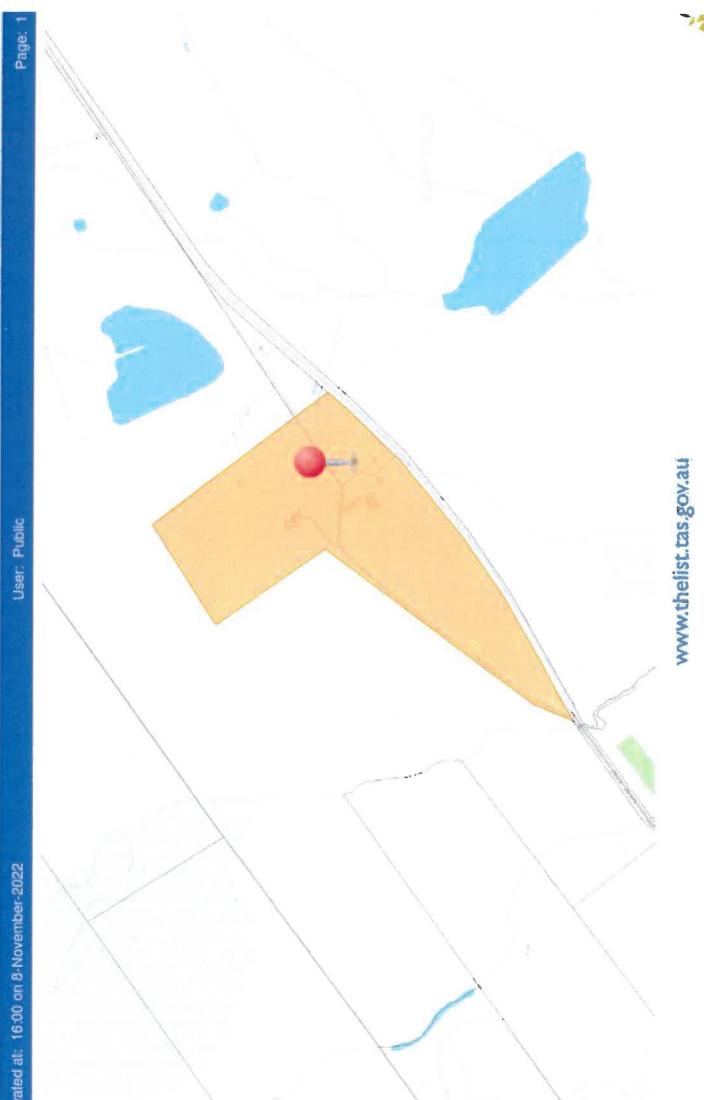

**Property Details** 

| Property Location | 76 Shene Road Pontville |
|-------------------|-------------------------|
|                   |                         |

**Application Information** 

| Application Type                                                                                                                         | Discretionary Development Application |
|------------------------------------------------------------------------------------------------------------------------------------------|---------------------------------------|
| Development Category                                                                                                                     | Resource processing                   |
| Advertising Commencement Date                                                                                                            | 03/03/2023                            |
| Advertising Closing Period                                                                                                               | 20/03/2023                            |
| If the Council Offices are closed during normal office hours within the above period, the period for making representations is extended. |                                       |

FUTURE MASTERPLAN

Ë

CLO CLO

01 FUTURE MASTERPLAN - 1:2500

1

LARK PONTVILLE 78 SHEE ROUD POHTMILLE, TASKAGNIN 7000

(

SIMC - KEMPTON RECEIVED 22/12/2022