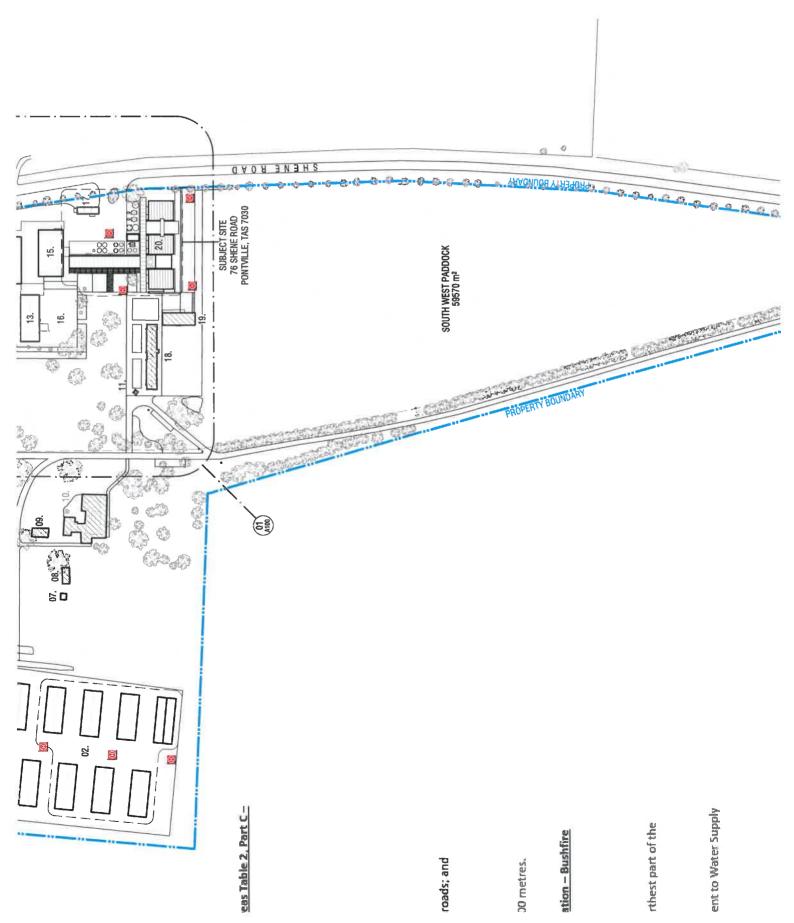

FUTURE MASTERPLAN

Ë

CLO CLO

01 FUTURE MASTERPLAN - 1:2500

1

LARK PONTVILLE 78 SHEE ROUD POHTMILLE, TASKAGNIN 7000

(

SIMC - KEMPTON RECEIVED 22/12/2022