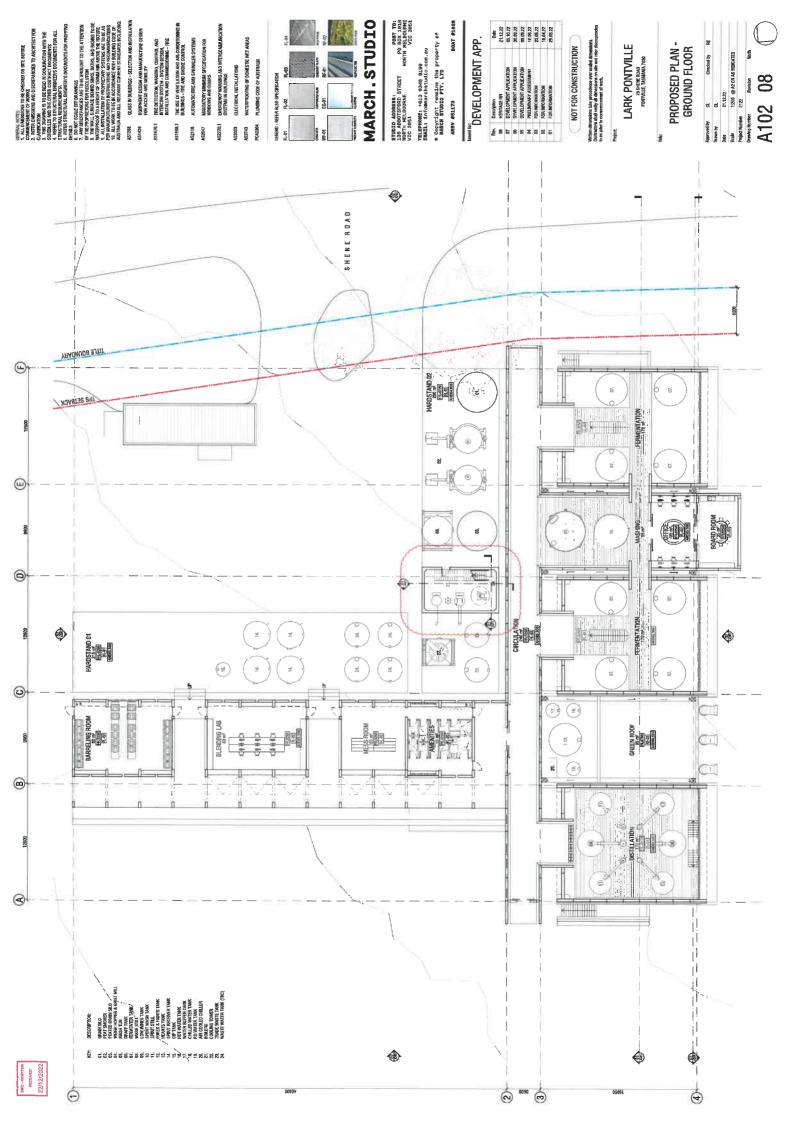

TRENEY WARNING AND INTE TIMS IN BUILDINGS

| POET TO:<br>PO BOX 1018<br>NORTH MELBOURNE<br>VIC 3051                   | ae<br>.com.au                                               | property of                                                                     | BOAT #1825 |              |
|--------------------------------------------------------------------------|-------------------------------------------------------------|---------------------------------------------------------------------------------|------------|--------------|
| \$TUDIO ADDRESS:<br>135 ABBOTSPORD STREET<br>North Melbourne<br>VIC 3061 | TELEPHONE: +613 9348 9199<br>EMAIL: infogmarchetudio.com.au | <ul> <li>Copyright remains the property of<br/>MARCH STUDIO PIV. LTD</li> </ul> | ARV 851173 | formand from |

|   | Description             | Date     |
|---|-------------------------|----------|
|   | DEVELOPMENT APPLICATION | 05.10.22 |
|   | DEVELOPMENT APPLICATION | 30.09.22 |
|   | DEVELOPMENT APPLICATION | 16.09.22 |
| - | DEVELOPMENT APPLICATION | 22,69,60 |
|   |                         |          |
|   | NOT FOR PONCTBUILD      |          |

| Approved by           | RE                          | Checked by  | ರ |
|-----------------------|-----------------------------|-------------|---|
| Drawn by              | CW                          |             |   |
| Adda                  | 05.10.22                    |             |   |
| Scale<br>Scale        | 1:2500 @ A2 OR AS NUDICATED | S RUDICATED |   |
| Project Number        | 2122                        |             |   |
| <b>Drawing Number</b> | Revision                    | North       |   |