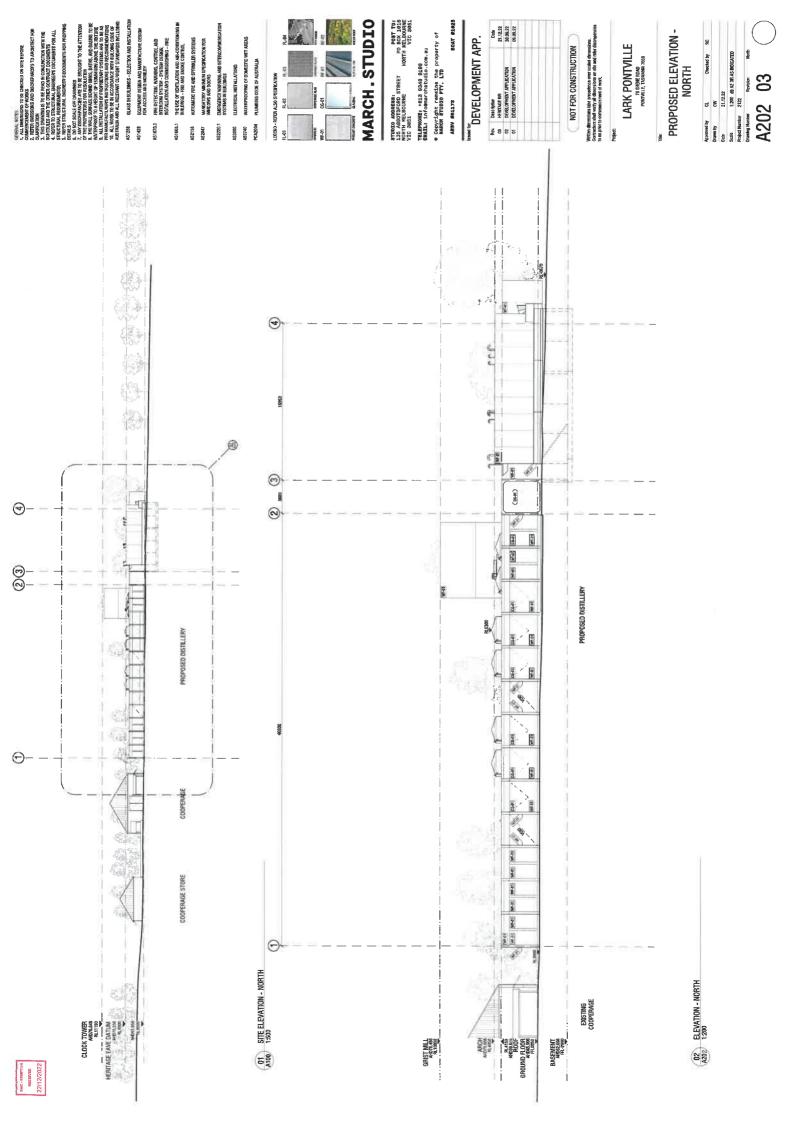

#### **Planning Application Details**

| Application No           | DA2200131                                                                                                                  |
|--------------------------|----------------------------------------------------------------------------------------------------------------------------|
| Application Description: | Demolition of existing distillery, Construction of new distillery, storage building, seven bond stores and ancillary works |
| Applicant Name (s)       | ERA Planning & Environment                                                                                                 |

**Property Details** 

| Property Location | 76 Shene Road Pontville |
|-------------------|-------------------------|
|                   |                         |

**Application Information** 

| Application Type                                                                                                                         | Discretionary Development Application |
|------------------------------------------------------------------------------------------------------------------------------------------|---------------------------------------|
| Development Category                                                                                                                     | Resource processing                   |
| Advertising Commencement Date                                                                                                            | 03/03/2023                            |
| Advertising Closing Period                                                                                                               | 20/03/2023                            |
| If the Council Offices are closed during normal office hours within the above period, the period for making representations is extended. |                                       |