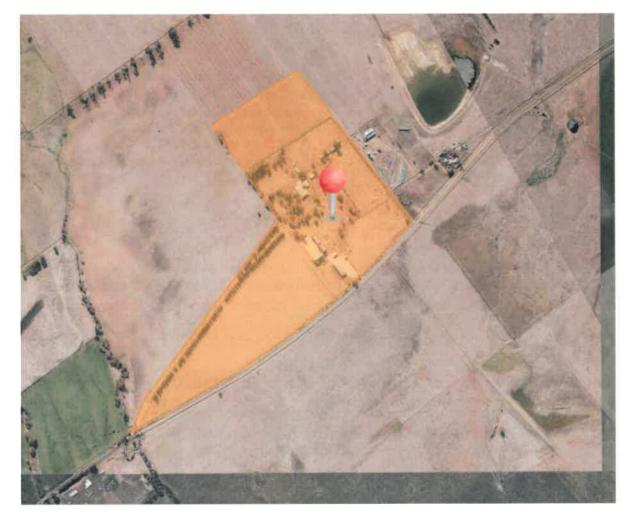

**Property Details** 

| Property Location | 76 Shene Road Pontville |
|-------------------|-------------------------|
|                   |                         |

**Application Information** 

| Application Type                                                                                                                         | Discretionary Development Application |
|------------------------------------------------------------------------------------------------------------------------------------------|---------------------------------------|
| Development Category                                                                                                                     | Resource processing                   |
| Advertising Commencement Date                                                                                                            | 03/03/2023                            |
| Advertising Closing Period                                                                                                               | 20/03/2023                            |
| If the Council Offices are closed during normal office hours within the above period, the period for making representations is extended. |                                       |

FUTURE MASTERPLAN

Ë

CLO CLO

01 FUTURE MASTERPLAN - 1:2500

1

LARK PONTVILLE 78 SHEE ROUD POHTMILLE, TASKAGNIN 7000

(

SIMC - KEMPTON RECEIVED 22/12/2022