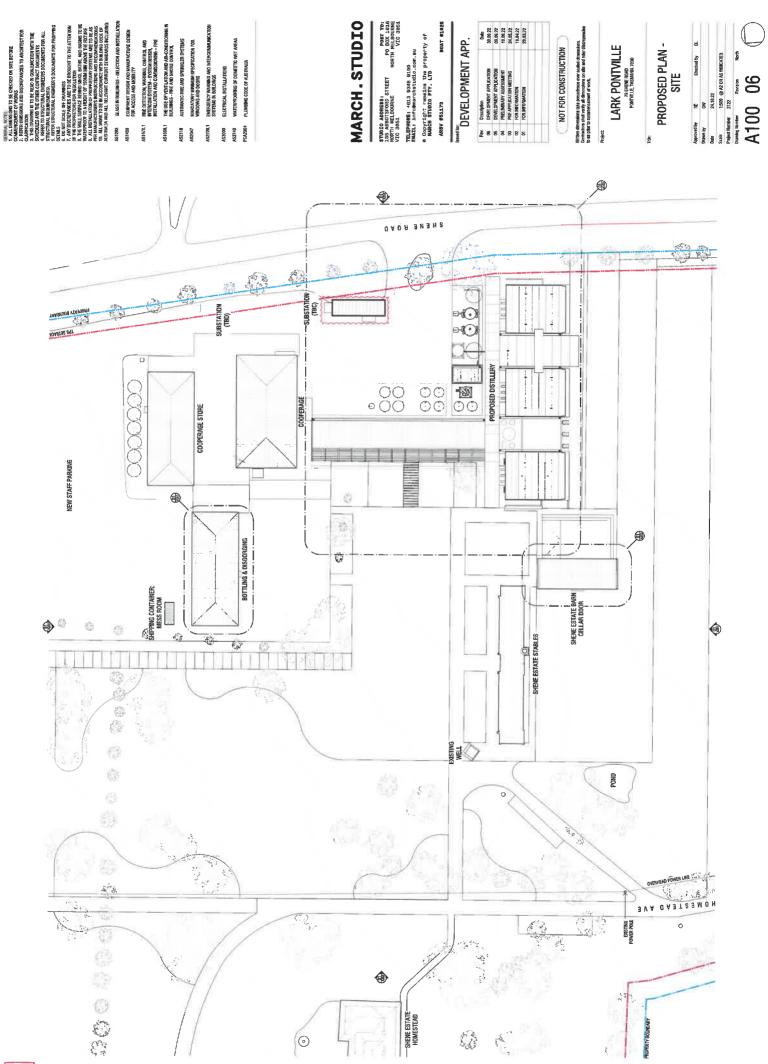

TRENEY WARNING AND INTE TIMS IN BUILDINGS

| POET TO:<br>PO BOX 1018<br>NORTH MELBOURNE<br>VIC 3051                   | ae<br>.com.au                                               | property of                                                                     | BOAT #1825 |              |
|--------------------------------------------------------------------------|-------------------------------------------------------------|---------------------------------------------------------------------------------|------------|--------------|
| \$TUDIO ADDRESS:<br>135 ABBOTSPORD STREET<br>North Melbourne<br>VIC 3061 | TELEPHONE: +613 9348 9199<br>EMAIL: infogmarchetudio.com.au | <ul> <li>Copyright remains the property of<br/>MARCH STUDIO PIV. LTD</li> </ul> | ARV 851173 | formand from |

|   | Description             | Date     |
|---|-------------------------|----------|
|   | DEVELOPMENT APPLICATION | 05.10.22 |
|   | DEVELOPMENT APPLICATION | 30.09.22 |
|   | DEVELOPMENT APPLICATION | 16.09.22 |
| - | DEVELOPMENT APPLICATION | 22,69,60 |
|   |                         |          |
|   | NOT FOR PONCTBUILD      |          |

| Approved by           | RE                          | Checked by  | ರ |
|-----------------------|-----------------------------|-------------|---|
| Drawn by              | CW                          |             |   |
| Adda                  | 05.10.22                    |             |   |
| Scale<br>Scale        | 1:2500 @ A2 OR AS NUDICATED | S RUDICATED |   |
| Project Number        | 2122                        |             |   |
| <b>Drawing Number</b> | Revision                    | North       |   |