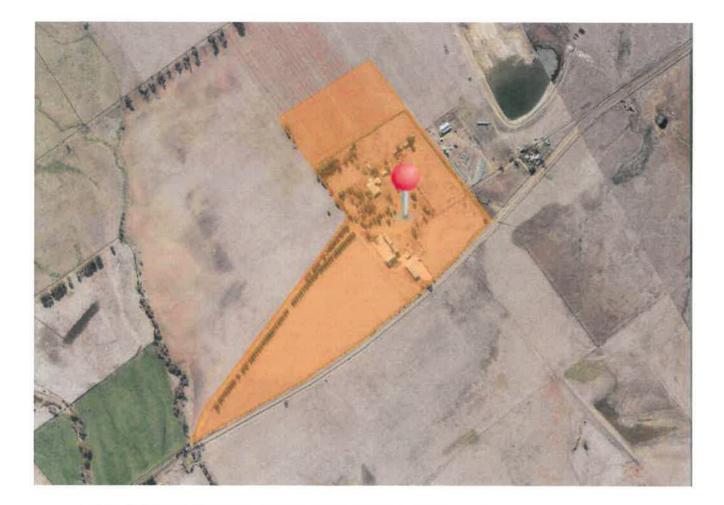

**Property Details** 

| Property Location | 76 Shene Road Pontville |
|-------------------|-------------------------|
|                   |                         |

**Application Information** 

| Application Type                                                                                                                         | Discretionary Development Application |
|------------------------------------------------------------------------------------------------------------------------------------------|---------------------------------------|
| Development Category                                                                                                                     | Resource processing                   |
| Advertising Commencement Date                                                                                                            | 03/03/2023                            |
| Advertising Closing Period                                                                                                               | 20/03/2023                            |
| If the Council Offices are closed during normal office hours within the above period, the period for making representations is extended. |                                       |

FUTURE MASTERPLAN

Ë

CLO CLO

01 FUTURE MASTERPLAN - 1:2500

1

LARK PONTVILLE 78 SHEE ROUD POHTMILLE, TASKAGNIN 7000

(

SIMC - KEMPTON RECEIVED 22/12/2022