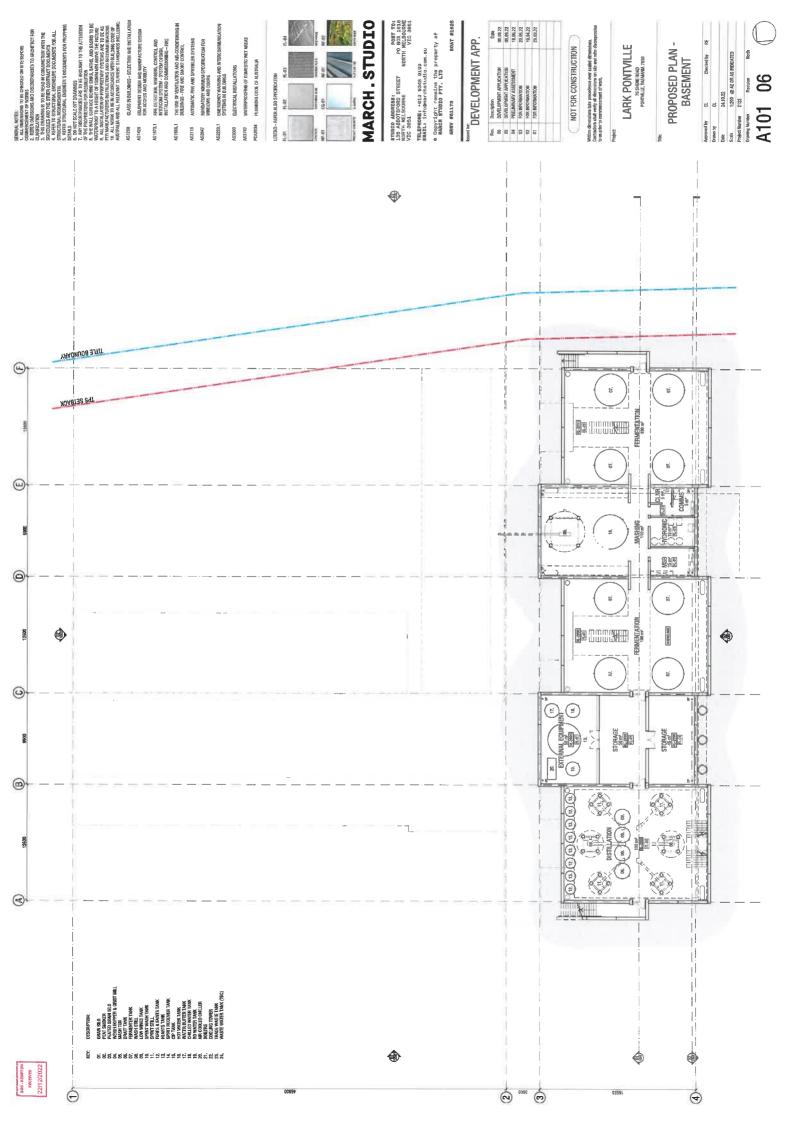

#### **Planning Application Details**

| Application No           | DA2200131                                                                                                                  |
|--------------------------|----------------------------------------------------------------------------------------------------------------------------|
| Application Description: | Demolition of existing distillery, Construction of new distillery, storage building, seven bond stores and ancillary works |
| Applicant Name (s)       | ERA Planning & Environment                                                                                                 |

**Property Details** 

| Property Location | 76 Shene Road Pontville |
|-------------------|-------------------------|
|                   |                         |

**Application Information** 

| Application Type                                                                                                                         | Discretionary Development Application |
|------------------------------------------------------------------------------------------------------------------------------------------|---------------------------------------|
| Development Category                                                                                                                     | Resource processing                   |
| Advertising Commencement Date                                                                                                            | 03/03/2023                            |
| Advertising Closing Period                                                                                                               | 20/03/2023                            |
| If the Council Offices are closed during normal office hours within the above period, the period for making representations is extended. |                                       |