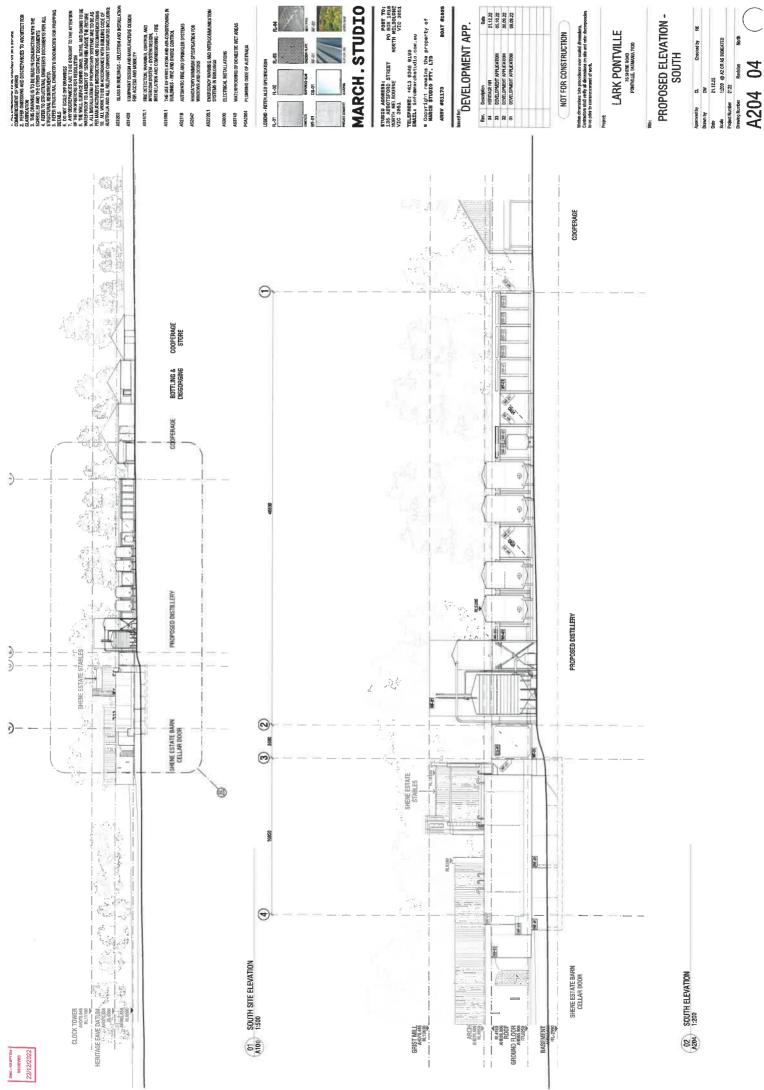

#### **Planning Application Details**

| Application No           | DA2200131                                                                                                                  |
|--------------------------|----------------------------------------------------------------------------------------------------------------------------|
| Application Description: | Demolition of existing distillery, Construction of new distillery, storage building, seven bond stores and ancillary works |
| Applicant Name (s)       | ERA Planning & Environment                                                                                                 |

**Property Details** 

| Property Location | 76 Shene Road Pontville |
|-------------------|-------------------------|
|                   |                         |

**Application Information** 

| Application Type                                                                                                                         | Discretionary Development Application |
|------------------------------------------------------------------------------------------------------------------------------------------|---------------------------------------|
| Development Category                                                                                                                     | Resource processing                   |
| Advertising Commencement Date                                                                                                            | 03/03/2023                            |
| Advertising Closing Period                                                                                                               | 20/03/2023                            |
| If the Council Offices are closed during normal office hours within the above period, the period for making representations is extended. |                                       |

FUTURE MASTERPLAN

Ë

CLO CLO

01 FUTURE MASTERPLAN - 1:2500

1

LARK PONTVILLE 78 SHEE ROUD POHTMILLE, TASKAGNIN 7000

(

SIMC - KEMPTON RECEIVED 22/12/2022