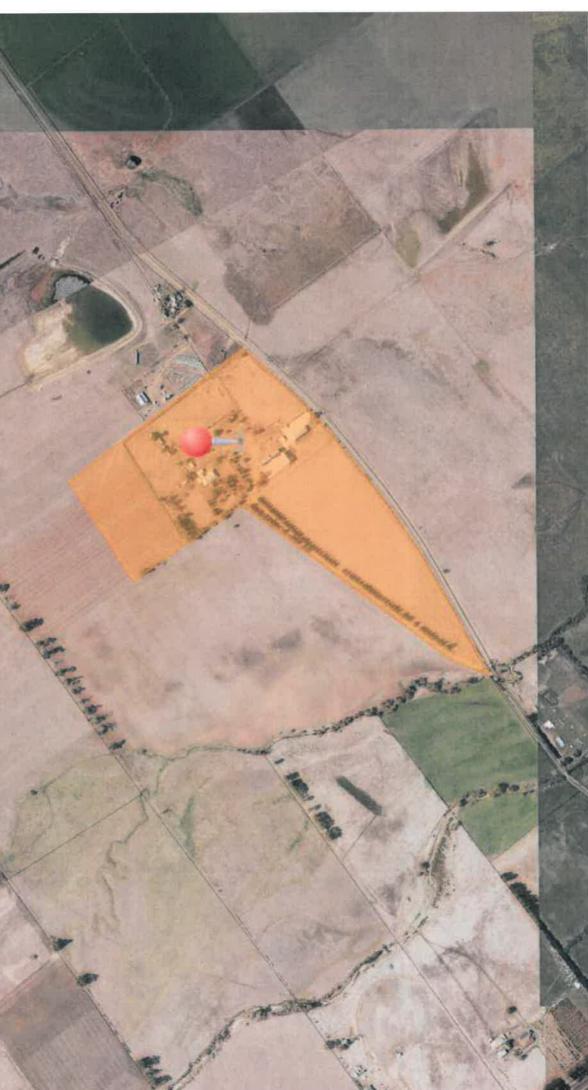

**Property Details** 

| Property Location | 76 Shene Road Pontville |
|-------------------|-------------------------|
|                   |                         |

**Application Information** 

| Application Type                                                                                                                         | Discretionary Development Application |
|------------------------------------------------------------------------------------------------------------------------------------------|---------------------------------------|
| Development Category                                                                                                                     | Resource processing                   |
| Advertising Commencement Date                                                                                                            | 03/03/2023                            |
| Advertising Closing Period                                                                                                               | 20/03/2023                            |
| If the Council Offices are closed during normal office hours within the above period, the period for making representations is extended. |                                       |

FUTURE MASTERPLAN

Ë

CLO CLO

01 FUTURE MASTERPLAN - 1:2500

1

LARK PONTVILLE 78 SHEE ROUD POHTMILLE, TASKAGNIN 7000

(

SIMC - KEMPTON RECEIVED 22/12/2022