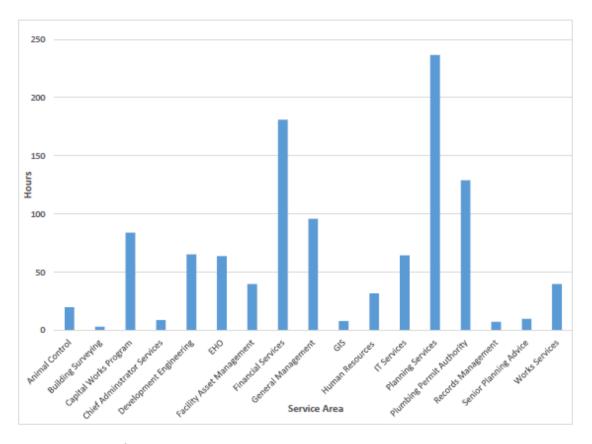

# AGENDA ORDINARY COUNCIL MEETING

Wednesday, 23<sup>rd</sup> May 2018 10.00 a.m.

Municipal Offices, 71 High Street, Oatlands