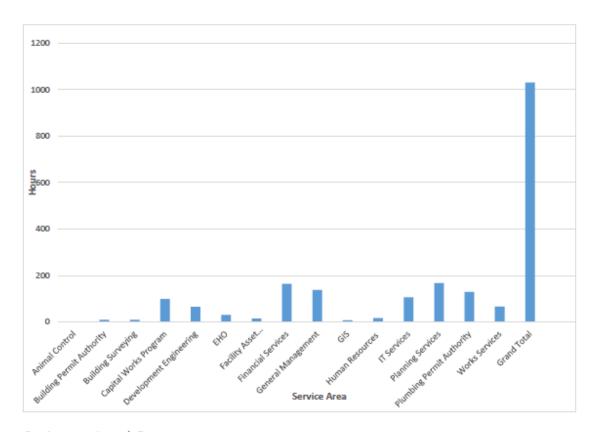

# AGENDA ORDINARY COUNCIL MEETING

Wednesday, 23<sup>rd</sup> May 2018 10.00 a.m.

Municipal Offices, 71 High Street, Oatlands