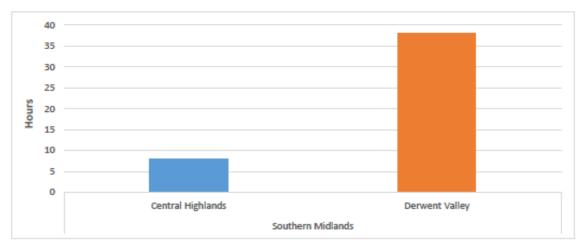

# AGENDA ORDINARY COUNCIL MEETING

Wednesday, 23<sup>rd</sup> May 2018 10.00 a.m.

Municipal Offices, 71 High Street, Oatlands