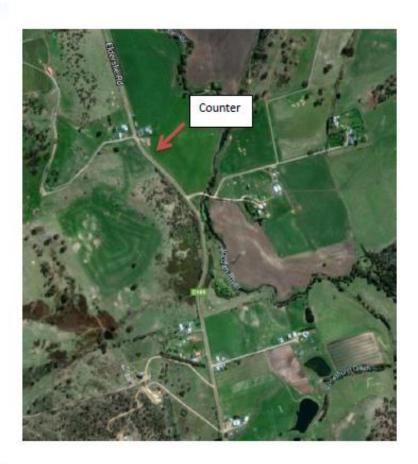

-------------------|-------------|-----------------|--|--|--|--|--|--|
| Councillor           | Vote<br>FOR | Vote<br>AGAINST |  |  |  |  |  |  |
| Mayor A E Bisdee OAM |             |                 |  |  |  |  |  |  |
| Dep. Mayor A O Green |             |                 |  |  |  |  |  |  |
| Clr A Bantick        |             |                 |  |  |  |  |  |  |
| Clr R Campbell       |             |                 |  |  |  |  |  |  |
| CIr E Batt           |             |                 |  |  |  |  |  |  |
| Clr D F Fish         |             |                 |  |  |  |  |  |  |
| Clr D Marshall       |             |                 |  |  |  |  |  |  |

# **ENCLOSURE**

Agenda Item 12.12.1

# Elderslie Road (near Broadmarsh) Wednesday 11 April – Tuesday 1 May 2018



# Location



# Direction



# Weekly Vehicle Counts

Description: Elderslie Road near Broadmarsh

2.00pm Wednesday 11 April 2018 => 11:15am Tuesday 1 May 2018 Vehicle classification (AustRoads94) Filter time:

Scheme:

Filter: Class (1 2 3 4 5 6 7 8 9 10 11 12) Direction (NESW) Speed (10,160)

| Hour  0000-0100