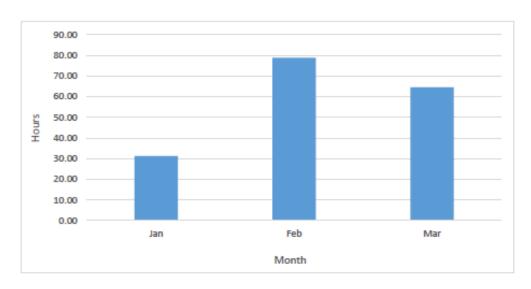

# AGENDA ORDINARY COUNCIL MEETING

Wednesday, 23<sup>rd</sup> May 2018 10.00 a.m.

Municipal Offices, 71 High Street, Oatlands