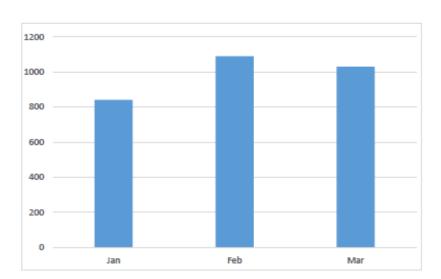

# AGENDA ORDINARY COUNCIL MEETING

Wednesday, 23<sup>rd</sup> May 2018 10.00 a.m.

Municipal Offices, 71 High Street, Oatlands