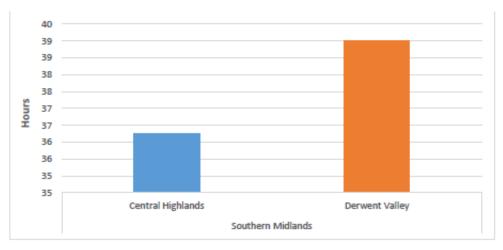

# AGENDA ORDINARY COUNCIL MEETING

Wednesday, 23<sup>rd</sup> May 2018 10.00 a.m.

Municipal Offices, 71 High Street, Oatlands