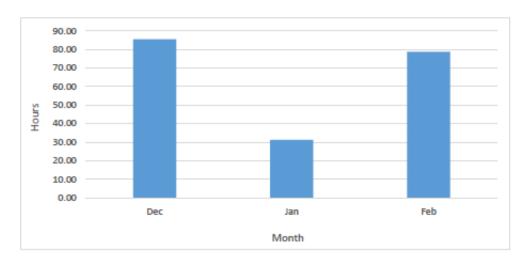

|                 |
| Clr R Campbell       |             |                 |
| Clr E Batt           |             |                 |
| Clr D F Fish         |             |                 |
| Clr D Marshall       |             |                 |

## Local Government Shared Services - Council Update

#### Council

Southern Midlands

Shared Service Participation in February 2018

79 hours

#### Summary

In February 2018, 79 hours of shared services were exchanged by the Southern Midlands Council which was a significant increase from hours exchanged in January (32). From this total, Southern Midlands provided 75 hours of services to other Councils, and received only 4 hours of services from Brighton Council.

Fig 1 – Services Exchanged by Southern Midlands Council in Recent Months



## Services Provided by Southern Midlands Council

Fig 2 - Services Provided by Southern Midlands Council during February 2018 by Council



\*Council is not a member of LG Shared Services Agreement

2

Fig 3 - Services Provided by Southern Midlands Council during February 2018 by Service Category

| Southern Midlands         |    | Summary of Services Provided     |
|---------------------------|----|----------------------------------|
| Central Highlands         | 36 |                                  |
| Animal Control            | 20 | Dog & Animal Control Services    |
| Planning Services         | 16 | Statutory Planning Services      |
| Derwent Valley            | 39 |                                  |
| Plumbing Permit Authority | 39 | Plumbing Inspections & Approvals |
| Grand