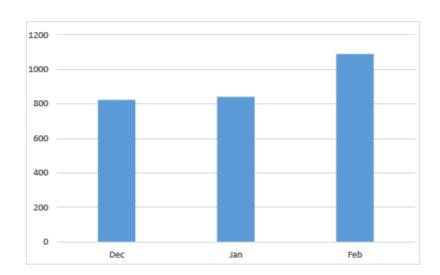

# AGENDA ORDINARY COUNCIL MEETING

Wednesday, 23<sup>rd</sup> May 2018 10.00 a.m.

Municipal Offices, 71 High Street, Oatlands