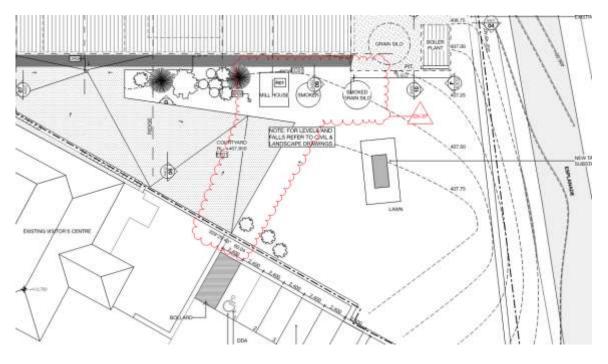

Map 3 \_ Site Plan of the proposal. (Source: Cumulus Studio).

#### General description

The proposal includes four (4) additional structures, these are as follows:

- Roll Mill House for milling the grain. This will be a square structure approximately 5.7m high of face brick walls matching the distillery walls with no articulation of fenestration;
- Peat Smoker for smoking the grain. This will be a stainless steel 'silo', 4 metres tall adjacent to the proposed mill house;
- Smoked grain silo for storing the smoked grain. This will be a galvanised finished silo, 6.0 metres high adjacent to the existing (approved) galvanised silo.
- These three proposed pieces of infrastructure will be connected by pipework just above them, which contains the chain conveyor: and
- Waste draff tank for storing spent grain prior to its removal off site. This will be a galvanised iron tank located on a stand (already in-place).

The Roll Mill House, Peat Smoker and Smoked grain silo structures will be located to the 'upper terrace' to the south of the existing distillery building. The waste draff tank is located on the lower terrace near the eastern wall of the distillery building, within close proximity to the existing site vehicular entrance.