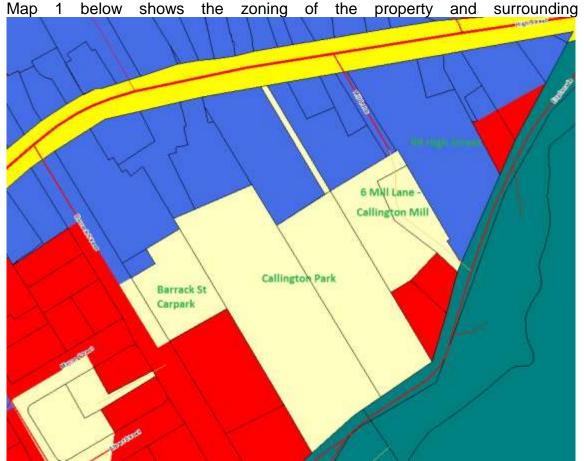

The proposed distillery structures are located to the south of the existing distillery building, adjacent to the Esplanade and the entrance into Callington Mill.

Map 1\_The subject land is located in the General Business Zone (blue) Nearby properties zoned General Residential (red) adjoining the site and Lake Dulverton is zoned

land.

Environmental Management (green). The site and surrounding features are labelled in

green (Source: LISTmap).

Map 2 \_ Aerial image of the subject land and surrounding area. The development site is marked with a star (Source: LISTmap).