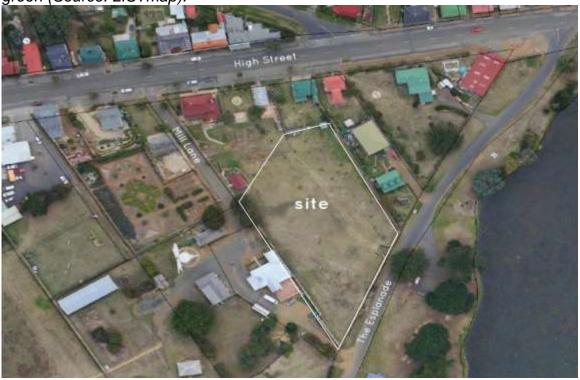

land.

Environmental Management (green). The site and surrounding features are labelled in

green (Source: LISTmap).

Map 2 \_ Aerial image of the subject land and surrounding area. The development site is marked with a star (Source: LISTmap).