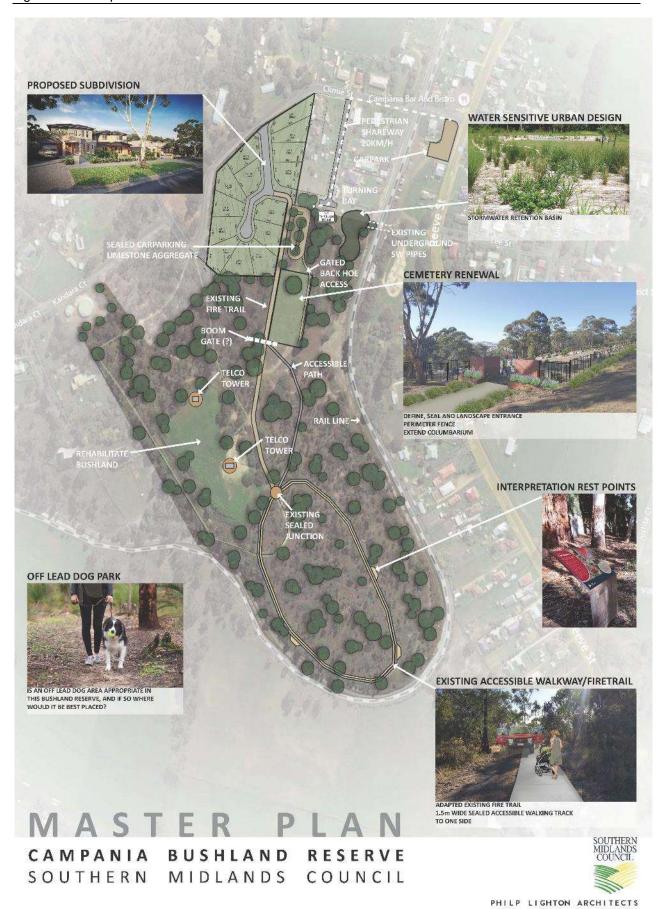

#### - Campania Bushland Reserve / Cemetery - Master Plan

Councillors considered a draft copy of the Campania Bushland Reserve Master Plan prepared by Philp Lighton Architects.

Resulting from discussion, a number of suggested amendments were identified with the Plan to be updated accordingly.

The outcomes of the workshop, together with an updated copy of the Master Plan, are reported separately on the Council Meeting Agenda.