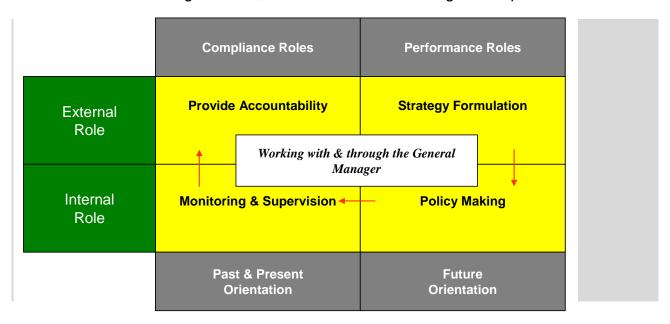

ion - Issue Resolution Policy

2. Draft revision - Fit For Work Policy

# **ISSUE**

Council are required to review and update its various policies from time to time. The two nominated policies have been reviewed, amendments made, and now requires consideration, then adoption by Council.

# **BACKGROUND**

FRAMEWORK FOR ANALYSING COUNCIL'S GOVERNANCE FUNCTION

The diagram below along with its explanation has been the subject of previous presentations to Council; however, it is meaningful to reflect on this governance framework when policy documents are presented to Council. As part of this framework it is important for Council to be aware of and monitor audits and related governance review mechanisms that are undertaken within the organisation, based on Council's strategies and policies.



As Councillors are aware, the process for any policy document is, that it is tabled at one meeting and then "lays on the table" until the next meeting, to enable Councillors sufficient time to work through and consider all of the ramifications of the strategy/policy, before the document is finally considered for adoption at the following meeting, subject to any amendments agreed by Council.

Draft revision of the Issue Resolution Policy is attached and shows some minor changes to the document. There are no changes required by legislation.

Draft revision of the Fit For Work Use Policy is attached and shows some minor changes to the document. There are no changes required by legislation.

#### RECOMMENDATION

#### **THAT Council**

- 1. Receive and note the report;
- 2. Consider the revis