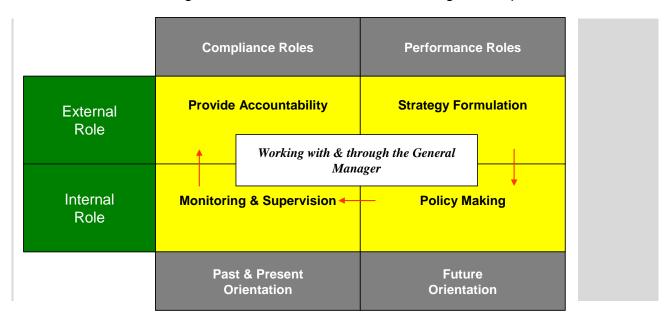

AY 2023

Attachment(s):

Draft revision - Municipal Seal Use Policy

#### **ISSUE**

Council are required to review and update its various policies from time to time. The one nominated policy has been reviewed, amendments made, and now requires consideration, then adoption by Council.

#### **BACKGROUND**

FRAMEWORK FOR ANALYSING COUNCIL'S GOVERNANCE FUNCTION

The diagram below along with its explanation has been the subject of previous presentations to Council; however, it is meaningful to reflect on this governance framework when policy documents are presented to Council. As part of this framework it is important for Council to be aware of and monitor audits and related governance review mechanisms that are undertaken within the organisation, based on Council's strategies and policies.



As Councillors are aware, the process for any policy document is, that it is tabled at one meeting and then "lays on the table" until the next meeting, to enable Councillors sufficient time to work through and consider all of the ramifications of the strategy/policy, before the document is finally considered for adoption at the following meeting, subject to any amendments agreed by Council.

Draft revision of the Municipal Seal Use Policy is attached and shows some minor changes to the document. There are no changes required by legislation.

# **RECOMMENDATION**

# **THAT Council**

- 1. Receive and note the report;
- 2. Consider the revised version of the Municipal Seal Use Policy in preparation for the adoption of the revised policy at the June 2023 Council meeting (subject to any Coun